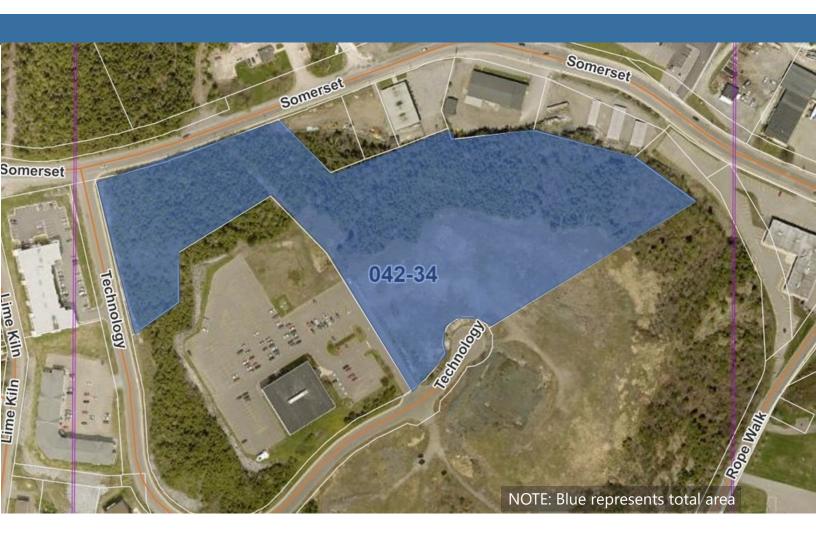

### **Property Details**

| PID              | 55190458                                 |
|------------------|------------------------------------------|
| ZONING           | Business Park Commercial (CBP)           |
| LOCATION         | Somerset Technology Park                 |
| LOT SIZE         | 6.0 acres (3.4 usable acres)             |
| SERVICES TO SITE | Dual feed underground fibre-optic cables |
|                  | Underground power lines                  |
|                  | Municipal water and sewer                |