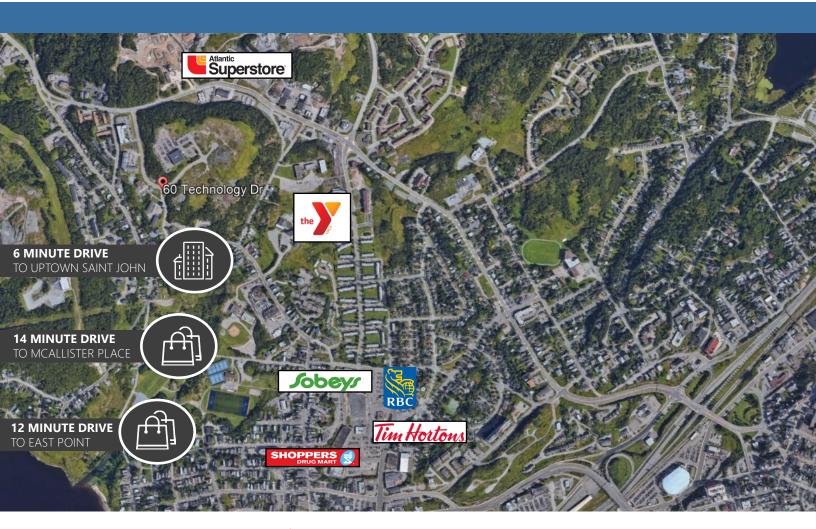

## **Property Highlights**

\$1,200,000

Located in the North end of Saint John, in Somerset Technology Park, lies a fully prepared, level site, ready for construction. The total site is 6.0 acres, with 3.4 acres of useable land. The site is adjacent to the Xerox building, and has good access to public transportation and surrounding amenities.