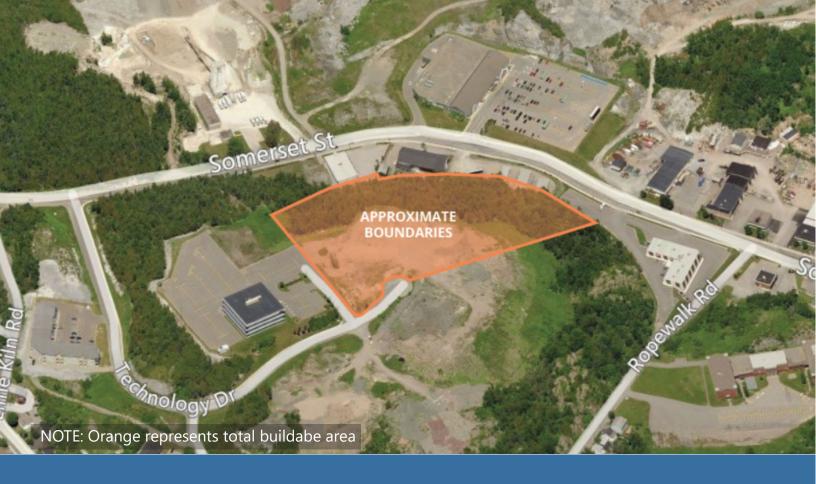

## **Property Highlights**

\$1,200,000

Located in the North end of Saint John, in Somerset Technology Park, lies a fully prepared, level site, ready for construction. The total site is 6.0 acres, with 3.4 acres of useable land. The site is adjacent to the Xerox building, and has good access to public transportation and surrounding amenities.

Property currently zoned Business Park Commercial but given the demand for high density multifamily new construction in the Greater Saint John region, the highest and best use may be residential. Owner would sell subject to rezoning. Site would offer panoramic views of the city and the Saint John River