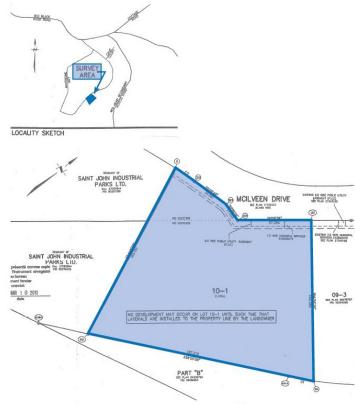

| PID                | 55206064                                                     |
| ZONING             | Medium Industrial (IM)                                       |
| AVAILABLE LOT SIZE | Approximately 5.95 acres                                     |
| REBATES            | Seller entitled to the following rebates offered by the city |
|                    | if Saint John. These rebates are valid in perpetuity and     |
|                    | assignable to a buyer.                                       |
|                    | • \$40,000 rebate when a building is erected on the          |
|                    | property.                                                    |
|                    | • \$25,000 rebate when the property is landscaped.           |

## **Subdivision Plan**





#### **Stephanie Turner**

(506) 333-3442 sturner@bbrokers.ca www.bbrokers.ca 12 Smythe St, Suite 104 Saint John, NB E2L 5G5

COMMERCIAL REAL ESTATE

#### 125 McIlveen Drive | Saint John, NB Stephanie Turner

## Zoning



#### 12.2 Medium Industrial (IM)

#### **Municipal Plan Context**

The Medium Industrial (IM) zone accommodates a broad range of compatible medium industrial uses, some of which may have outdoor storage or activities, and where any nuisance or risk factor should not extend beyond the boundaries of the lot.

The Medium Industrial (IM) zone is intended for land inside of the Primary Development Area that is designated Heavy Industrial Area. However, land in other appropriate designations could be zoned IM.

# d for land inside signated Heavy opriate

#### 12.2(1) Permit