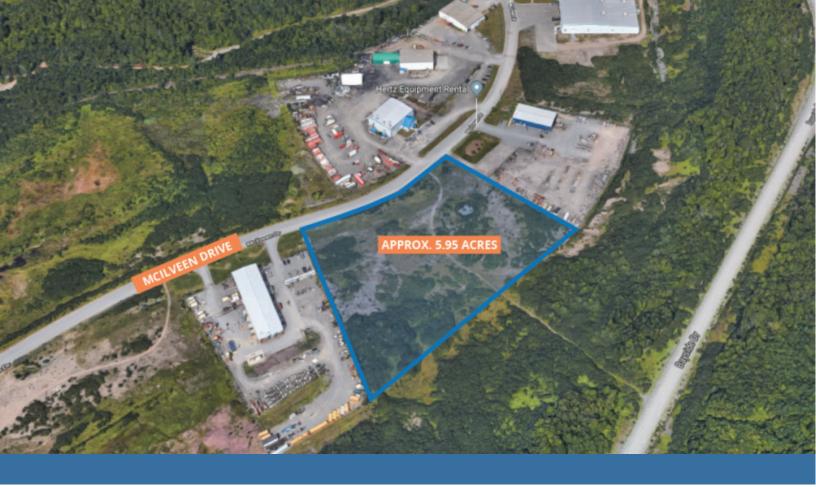

# sale price \$495,000

This opportunity includes approximately 5.95 acres of Medium Industrial (IM) zoned land available for a build-to-suit in McAllister Industrial Park.Located just a short drive from Highway 1 and the City Centre, this land has already been cleared and leveled, and is ready for immediate construction.

Current property neighbours include Hertz Equipment Rental, Jamac Painting & Sandblasting Ltd, Sancton and Ready Arc Training and Testing. The Medium Industrial (IM)zoning allows for a wide variety of industrial uses, along with some office and retail type uses.