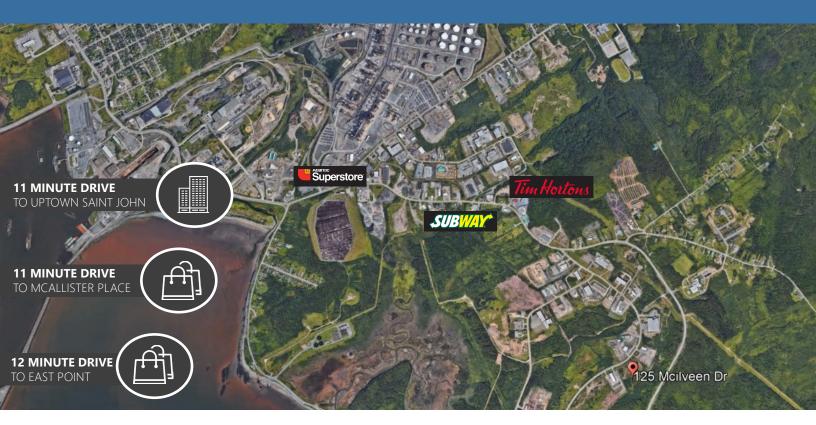

# sale price \$495,000

This opportunity includes approximately 5.95 acres of Medium Industrial (IM) zoned land available for a build-to-suit in McAllister Industrial Park.Located just a short drive from Highway 1 and the City Centre, this land has already been cleared and leveled, and is ready for immediate construction.