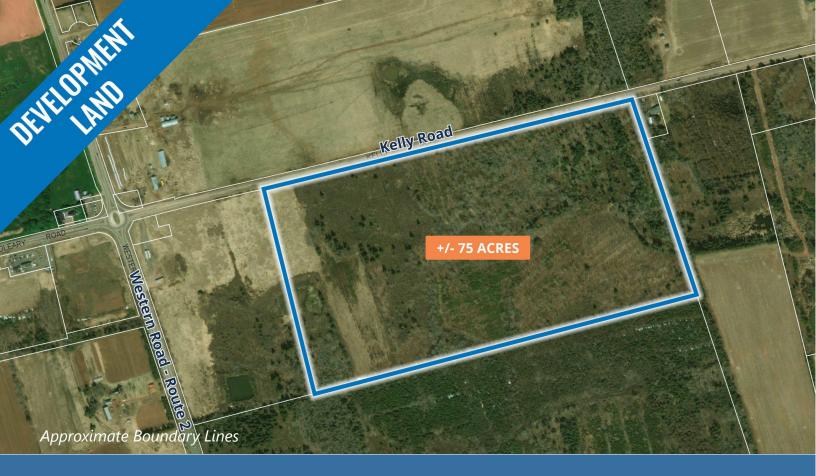

## **Property Highlights**

This purchase opportunity represents approximately 75 acres of unserviced raw land in Woodstock, PE.

SALE PRICE \$700,000 LOT SIZE 75 acres

Strategically situated near the roundabout at Kelly and Western Roads (Route 2) in western Prince Edward Island, this property is well-shaped to allow for great exposure and visibility. Nearby commercial businesses include Tim Hortons, Cavendish Produce and Webbs Vegetables.

Additionally, the property is just a 4 minute drive to O'Leary, a town in Prince County that is tied to the potato farming industry, and home to the Canadian Potato Museum.

| LISTING ID | 20118                                                                |
|------------|----------------------------------------------------------------------|
| PID        | 47126                                                                |
| LOCATION   | Prince County                                                        |
| ZONING     | Usage is subject to the approval of a Development Permit Application |
|            | submitted to Access PEI                                              |
| COVERAGE   | +/- 80% tree covered                                                 |