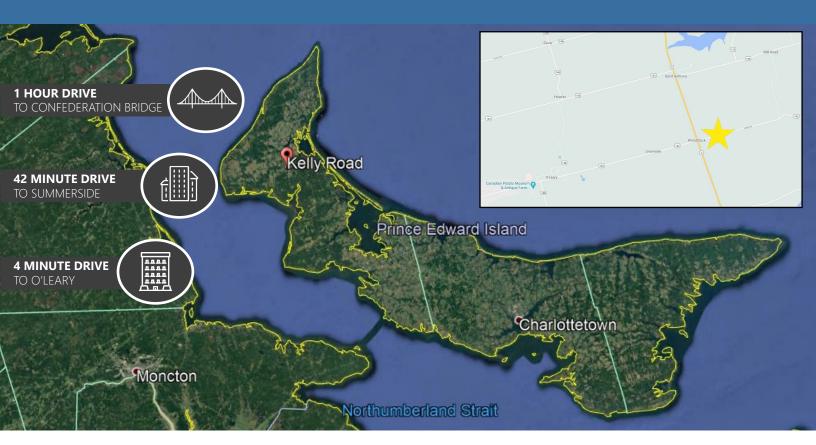

## **Property Highlights**

This purchase opportunity represents approximately 75 acres of unserviced raw land in Woodstock, PE.

SALE PRICE \$700,000 LOT SIZE 75 acres

Strategically situated near the roundabout at Kelly and Western Roads (Route 2) in western Prince Edward Island, this property is well-shaped to allow for great exposure and visibility. Nearby commercial businesses include Tim Hortons, Cavendish Produce and Webbs Vegetables.

Additionally, the property is just a 4 minute drive to O'Leary, a town in Prince County that is tied to the potato farming industry, and home to the Canadian Potato Museum.

| LISTING ID | 20118                                                                |
|------------|----------------------------------------------------------------------|
| PID        | 47126                                                                |
| LOCATION   | Prince County                                                        |
| ZONING     | Usage is subject to the approval of a Development Permit Application |
|            | submitted to Access PEI                                              |
| COVERAGE   | +/- 80% tree covered                                                 |