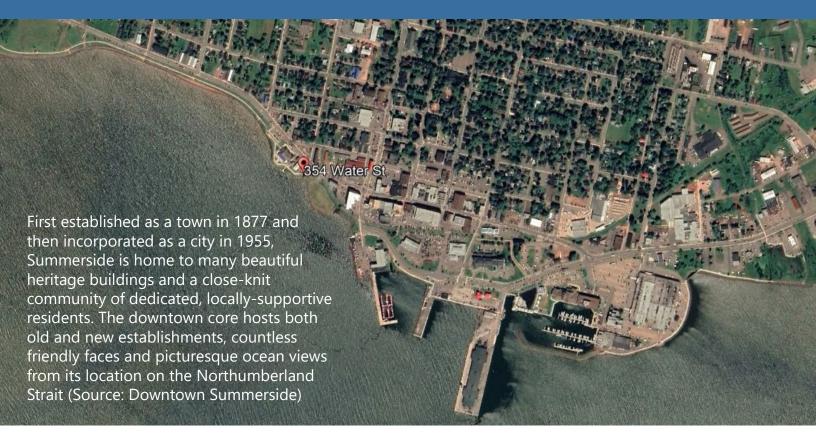

### 354-358 Water Street | Summerside, PEI

## **Property Highlights**

SALE PRICE \$750,000 LOT SIZE 1.89 acres

This purchase opportunity represents just under two (2) acres of high-profile land in Summerside, Prince Edward Island.

Strategically situated on the shores of Summerside's Harbour, this ideal multi-residential development land is in close proximity to all downtown amenities and Holland College's Summerside Waterfront Campus.

The property is well-shaped to allow for great views and green space, nestled between the water and the Confederation Trail.

Be a part of Summerside's revitalization! Call the listing agent today for more details.