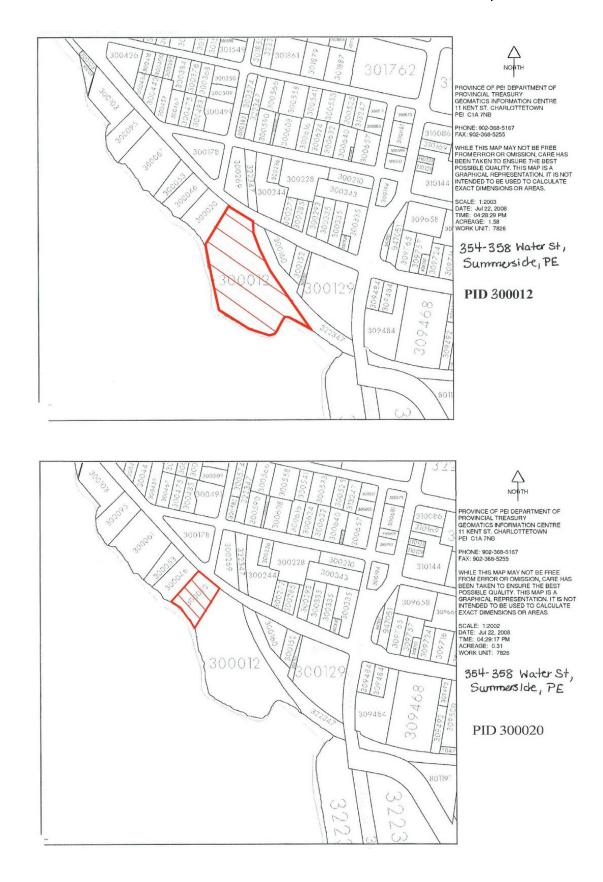

| LISTING ID            | 20112               |
|-----------------------|---------------------|
| PIDs                  | 300020 & 300012     |
| ZONING                | Downtown District 3 |
| ASSESSED VALUE (2019) | \$89,200            |
| PROPERTY TAXES (2019) | \$1,998             |