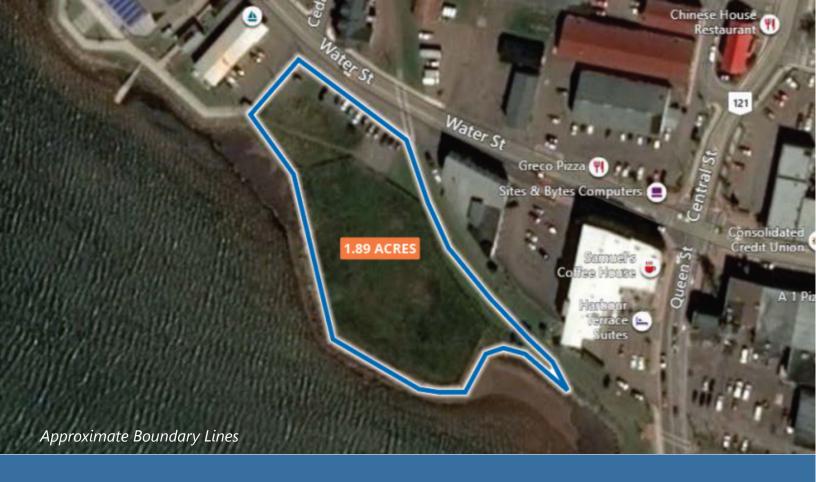

## **Property Highlights**

SALE PRICE \$750,000 LOT SIZE 1.89 acres

This purchase opportunity represents just under two (2) acres of high-profile land in Summerside, Prince Edward Island.

Strategically situated on the shores of Summerside's Harbour, this ideal multi-residential development land is in close proximity to all downtown amenities and Holland College's Summerside Waterfront Campus.

The property is well-shaped to allow for great views and green space, nestled between the water and the Confederation Trail.

Be a part of Summerside's revitalization! Call the listing agent today for more details.

| LISTING ID            | 20112               |
|-----------------------|---------------------|
| PIDs                  | 300020 & 300012     |
| ZONING                | Downtown District 3 |
| ASSESSED VALUE (2019) | \$89,200            |
| PROPERTY TAXES (2019) | \$1,998             |