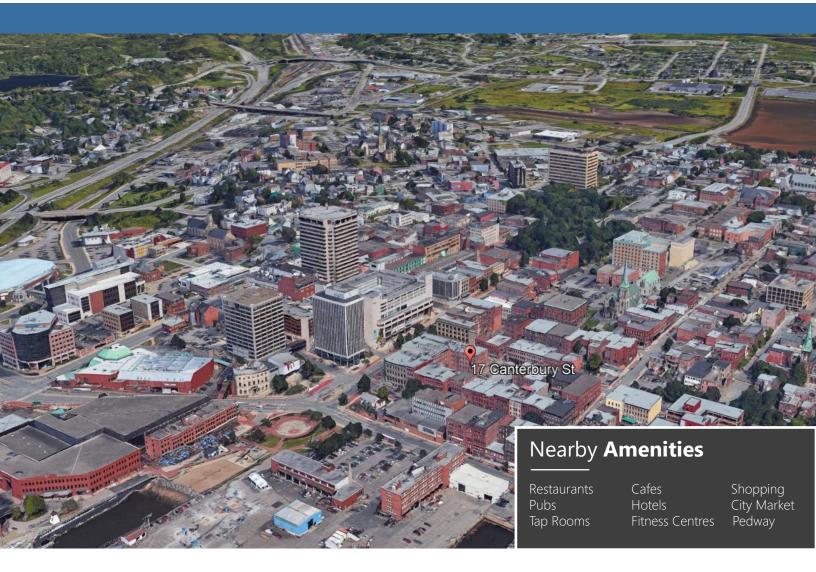

## Saint John

| 2016 POPULATION                   | 70,785   |
|-----------------------------------|----------|
| POPULATION INCREASE (2016 - 2020) | 1.7%     |
| MEDIAN AGE                        | 43.8     |
| AVERAGE HOUSEHOLD INCOME          | \$63,737 |