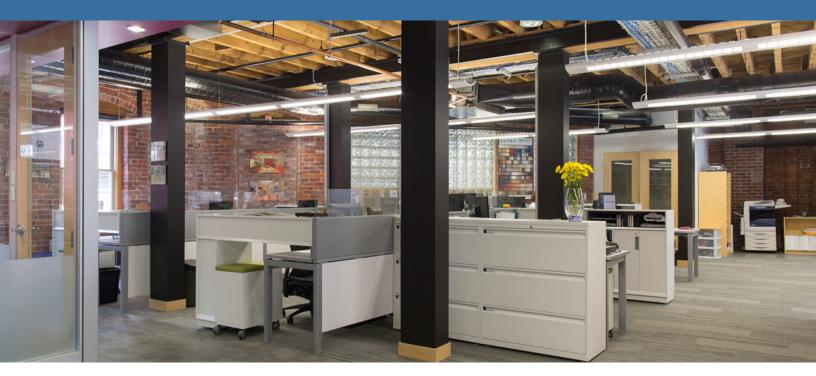

# BRUNSWICK BROKERS

#### COMMERCIAL REAL ESTATE

**Street Level Opportunity at the Core of Saint John's Entertainment District** 

# FOR LEASE

# **17 CANTERBURY STREET**

Saint John | NB

**Stephanie Turner** 

#### 17 Canterbury Street | Saint John, NB Stephanie Turner



# **Property Highlights**

### BASE RENT **\$14.00 psf**

#### ADDITIONAL RENT \$12.99 psf (estimate)

Situated in the core of Saint John's restaurant and entertainment district, on Canterbury Street between King Street and Grannan Lane, lies this 2,381 sf space ideal for retail or office/professional services. Suite 190 is the perfect blend of heritage and modern, with an open concept design, glass-enclosed boardroom, wood beam ceilings, and exposed brick walls.

<u>CenterBeam Place</u> is a unique property that highlights the city's passion for heritage restoration. A dozen distinct 19th century buildings in one city block have been joined together around an atrium and outdoor courtyard to create an inviting atmosphere for street front retail and upper storey offices. It's an unparalle