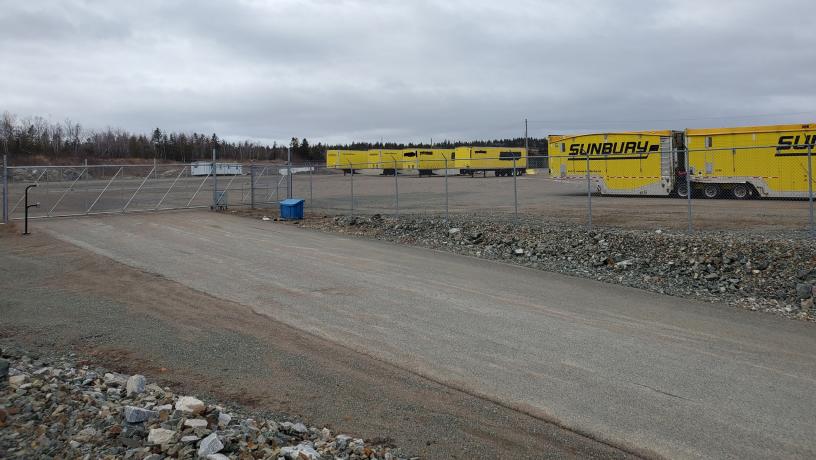

## **Property Highlights**

\$150,000 per acre

Located in Spruce Lake Industrial Park on Saint John's growing west side, this property is clear, level, and pad ready with existing 6+ acre fenced compound.

\$10,146.67

Can be used as is for parking or laydown area. Great visibility on main road. Owner will consider land lease or build-to-suit options. Additional 9.7 acre contiguous partially cleared property also available. Close proximity to newly constructed wharf terminal and soon to be constructed wind energy project.