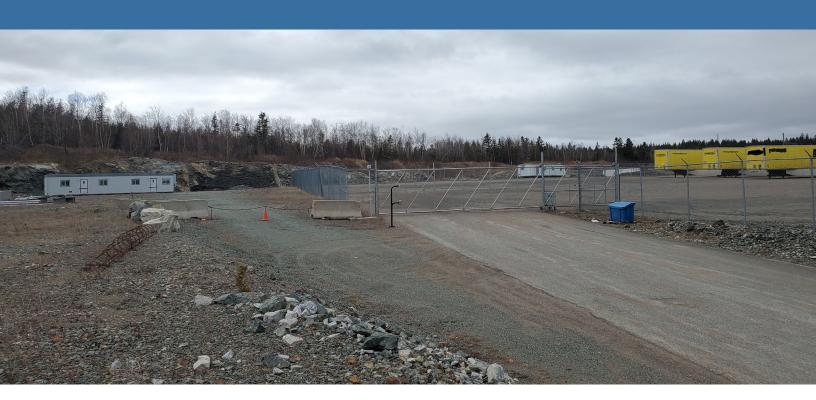

## **Property Highlights**

\$150,000 per acre

Located in Spruce Lake Industrial Park on Saint John's growing west side, this property is clear, level, and pad ready with existing 6+ acre fenced compound.

\$10,146.67

Can be used as is for parking or laydown area. Great visibility on main road. Owner will consider land lease or build-to-suit options. Additional 9.7 acre contiguous partially cleared property also available. Close proximity to newly constructed wharf terminal and soon to be constructed wind energy project.