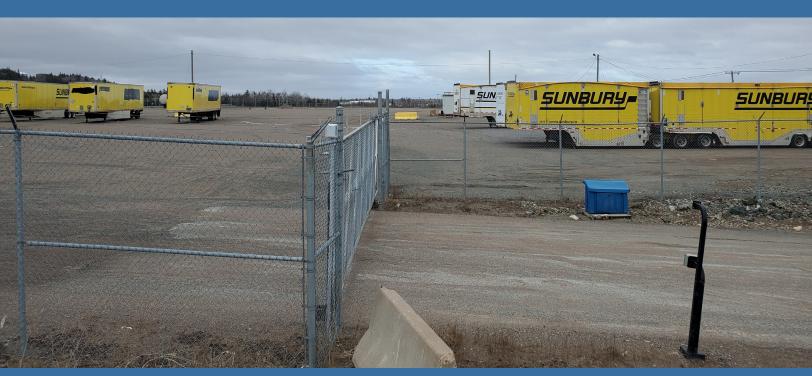

## **Property Highlights**

\$150,000 per acre

Located in Spruce Lake Industrial Park on Saint John's growing west side, this property is clear, level, and pad ready with existing 6+ acre fenced compound.

\$10,146.67

Can be used as is for parking or laydown area. Great visibility on main road. Owner will consider land lease or build-to-suit options. Additional 9.7 acre contiguous partially cleared property also available. Close proximity to newly constructed wharf terminal and soon to be constructed wind energy project.