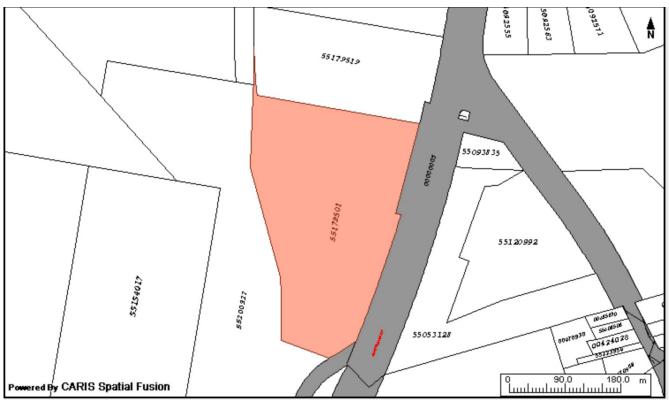

## **Property Details**

AVAILABLE IMMEDIATELY

| LISTING ID      | 55179501    |  |
|-----------------|-------------|--|
| INDUSTRIAL PARK | Spruce Lake |  |
| LOT SIZE        | 18+ acres   |  |
| ASSESSED VALUE  | \$207,800   |  |