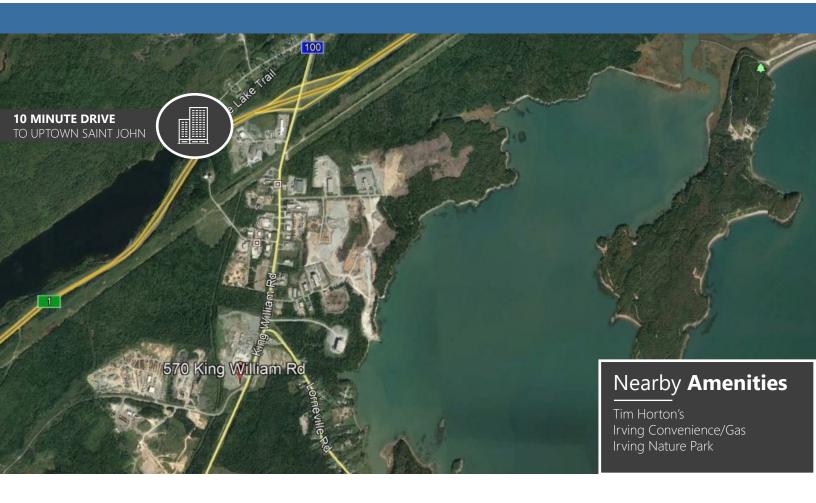

\$10,146.67

Can be used as is for parking or laydown area. Great visibility on main road. Owner will consider land lease or build-to-suit options. Additional 9.7 acre contiguous partially cleared property also available. Close proximity to newly constructed wharf terminal and soon to be constructed wind energy project.