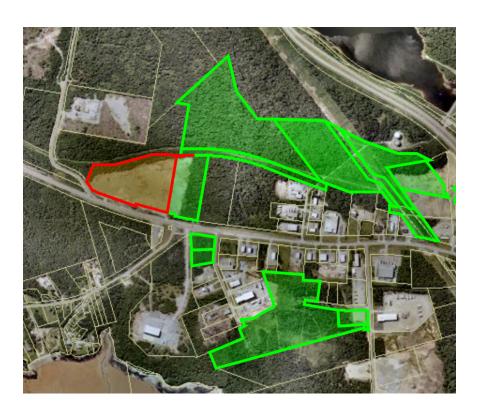

## **Property Highlights**

\$150,000 per acre

Located in Spruce Lake Industrial Park on Saint John's growing west side, this property is clear, level, and pad ready with existing 6+ acre fenced compound.

\$10,146.67

Can be used as is for parking or laydown area. Great visibility on main road. Owner will consider land lease or build-to-suit options. Additional 9.7 acre contiguous partially cleared property also available. Close proximity to newly constructed wharf terminal and soon to be constructed wind energy project.