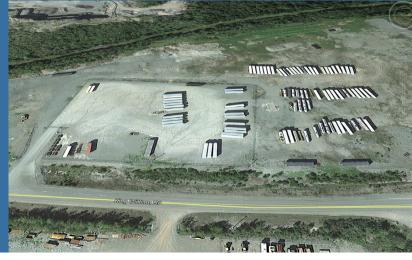

## **Property Highlights**

\$150,000 per acre

Located in Spruce Lake Industrial Park on Saint John's growing west side, this property is clear, level, and pad ready with existing 6+ acre fenced compound.

\$10,146.67

Can be used as is for parking or laydown area. Great visibility on main road. Owner will consider land lease or build-to-suit options. Additional 9.7 acre contiguous partially cleared property also available. Close proximity to newly constructed wharf terminal and soon to be constructed wind energy project.