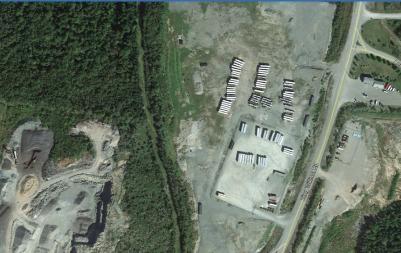

## **Property Highlights**

\$150,000 per acre

Located in Spruce Lake Industrial Park on Saint John's growing west side, this property is clear, level, and pad ready with existing 6+ acre fenced compound.

\$10,146.67

Can be used as is for parking or laydown area. Great visibility on main road. Owner will consider land lease or build-to-suit options. Additional 9.7 acre contiguous partially cleared property also available. Close proximity to newly constructed wharf terminal and soon to be constructed wind energy project.

## **Property Details**

AVAILABLE IMMEDIATELY

| LISTING ID      | 55179501    |  |
|-----------------|-------------|--|
| INDUSTRIAL PARK | Spruce Lake |  |
| LOT SIZE        | 18+ acres   |  |
| ASSESSED VALUE  | \$207,800   |  |