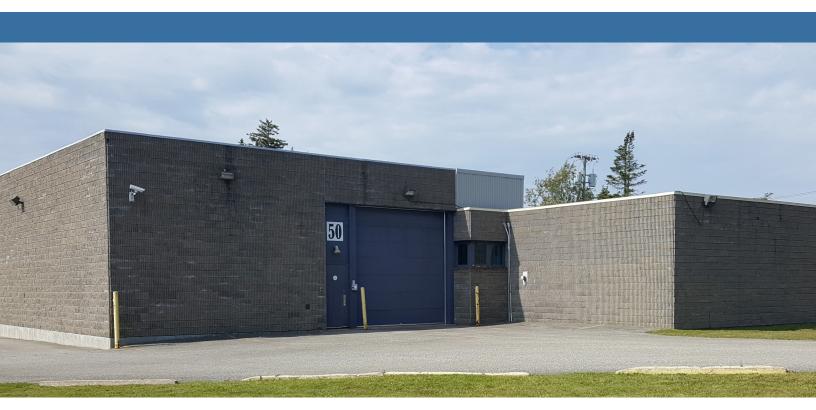

# **Property Highlights**

A 5,924 sf, single-storey building set on 1.3 acres. This facility will make an ideal secure warehouse, but could be adapted to suit a variety of industrial uses. BASE RENT \$7.50 psf ADDITIONAL RENT \$7.21 psf (+ utilities) SALE PRICE \$499,000 PROPERTY TAXES \$35,088

Property features some built-out office space, a lunchroom, two vaults, drive-thru grade level loading (doors at front and rear of the building) and paved parking. Property is fenced and gated.

# AVAILABILITY

| LISTING ID           | 20123                                              |
|----------------------|----------------------------------------------------|
| INDUSTRIAL PARK      | McAllister Industrial Park                         |
| ZONING               | Medium Industrial (IM)                             |
| BUILDING SIZE        | 5,924 sf                                           |
| LOT SIZE             | 56,887 sf (1.31 acres)                             |
| PARKING              | Paved surface parking to the rear of the building  |
| LOADING              | Grade level door at front and rear building (14' x |
|                      | 14' O/H doors                                      |
| MAX CONTIGUOUS SPACE | 5,924 sf                                           |
| MIN DIVISIBLE SPACE  | 5,924 sf                                           |
| VIRTUAL TOUR         | Immediately                                        |