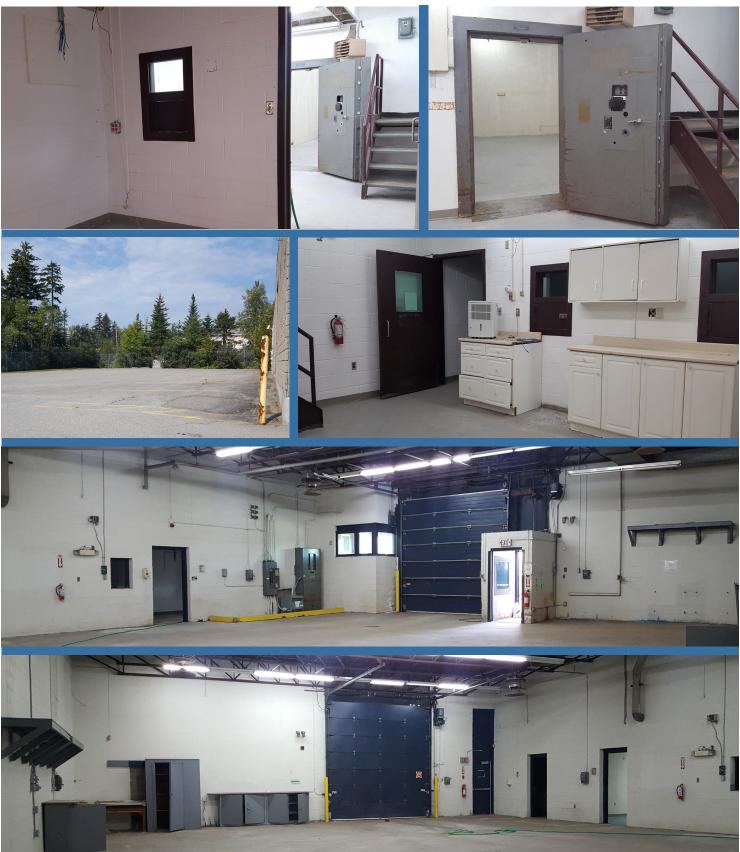

Property features some built-out office space, a lunchroom, two vaults, drive-thru grade level loading (doors at front and rear of the building) and paved parking. Property is fenced and gated.

## **Property Photos**