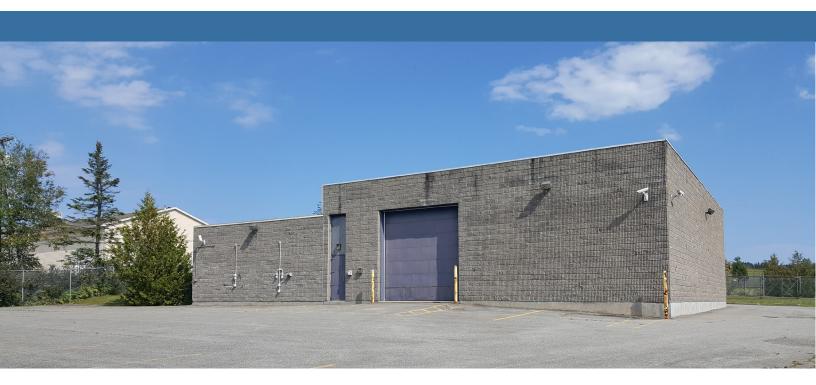

# **Property Highlights**

A 5,924 sf, single-storey building set on 1.3 acres. This facility will make an ideal secure warehouse, but could be adapted to suit a variety of industrial uses. BASE RENT \$7.50 psf ADDITIONAL RENT \$7.21 psf (+ utilities) SALE PRICE \$499,000 PROPERTY TAXES \$35,088

Property features some built-out office space, a lunchroom, two vaults, drive-thru grade level loading (doors at front and rear of the building) and paved parking. Property is fenced and gated.

# AVAILABILITY

| LISTING ID           | 20123                                              |
|----------------------|----------------------------------------------------|
| INDUSTRIAL PARK      | McAllister Industrial Park                         |
| ZONING               | Medium Industrial (IM)                             |
| BUILDING SIZE        | 5,924 sf                                           |
| LOT SIZE             | 56,887 sf (1.31 acres)                             |
| PARKING              | Paved surface parking to the rear of the building  |
| LOADING              | Grade level door at front and rear building (14' x |
|                      | 14' O/H doors                                      |
| MAX CONTIGUOUS SPACE | 5,924 sf                                           |
| MIN DIVISIBLE SPACE  | 5,924 sf                                           |
| VIRTUAL TOUR         | Immediately                                        |