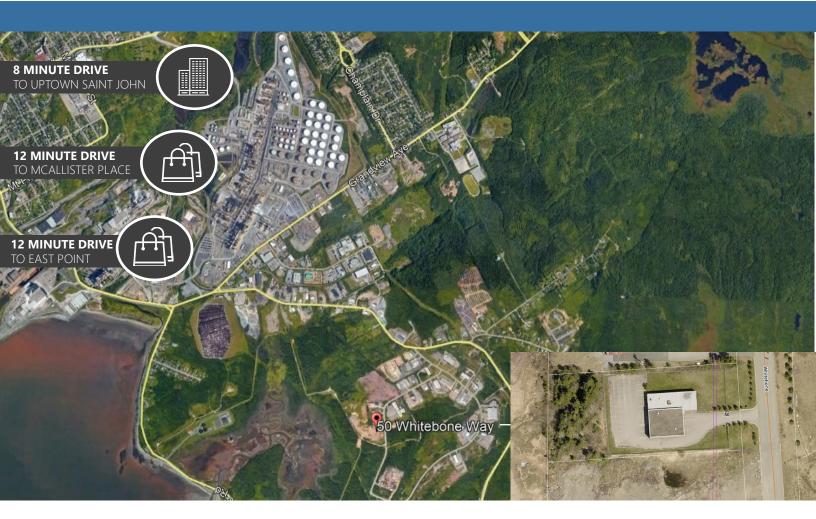

## Location

Located near the Irving refinery in east Saint John, the McAllister Industrial Park was established to capitalize on the success of nearby Grandview Industrial Park, and rapid retail and industrial expansion on the east side of the city. The Park has experienced considerable development and success, buoyed in large part by the on-going development of the energy sector and the addition of the one-mile interchange highway connection.