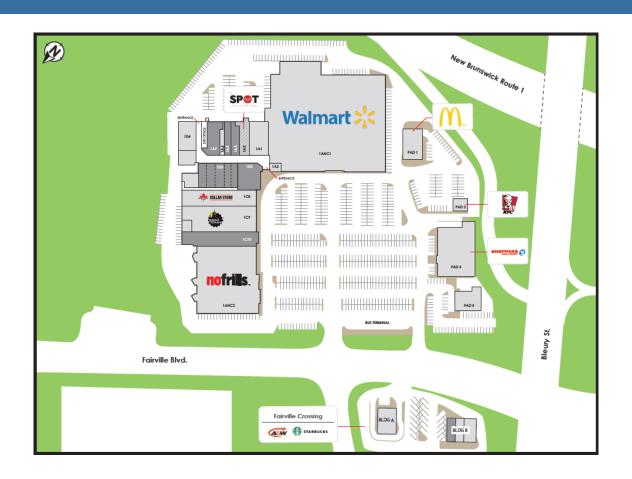

## **Lancaster Mall Available Suites**

| UNIT | AREA     |
|------|----------|
| 1A3  | 3275 sf  |
| 1A4  | 2357 sf  |
| 1A5  | 1,069 sf |
| 1A7  | 4,290 sf |
| 1C10 | 5,032 sf |
| 1D1  | 2,175 sf |
| 1D2  | 5,500 sf |
| 1D3  | 1,500 sf |
| 1D5  | 1,500 sf |
| 1D6  | 1,902 sf |
| 1D7  | 1,902 sf |
| 1D8  | 1,902 sf |
|      |          |