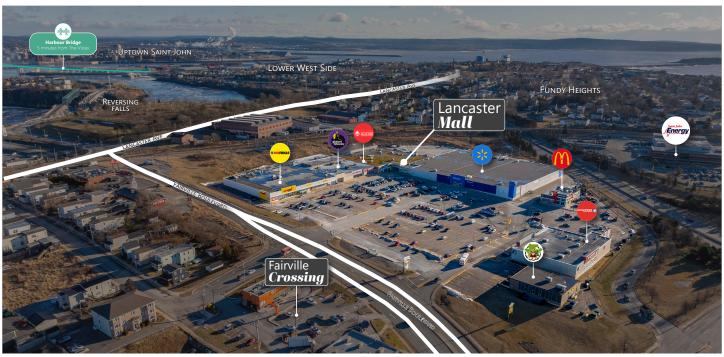

# **Property Highlights**

\$25.00-\$35.00 PSF

(semi-gross) Tenant Pays Utilities

Retail suites ranging from 1,069 - 16,000 sf.

Lancaster Mall, a bustling enclosed Shopping Centre spanning 235,000 SF, resides at the very core of the sought-after Saint John West Side Retail Node. Serving as a hub for both commercial retail and daily essentials, Lancaster Mall attracts over 300,000 quarterly visitors, particularly families with young children who appreciate its convenience. This vibrant destination is anchored by prominent establishments such as the expansive 103,000 SF Walmart, the esteemed Saint John Public Library, and the bustling 36,000 SF No Frills grocery store.

Strategically positioned on the northwest corner of Bleury Street and Fairville Boulevard, Lancaster Mall's visibility is further enhanced by its proximity to the Saint John through-way Route One.