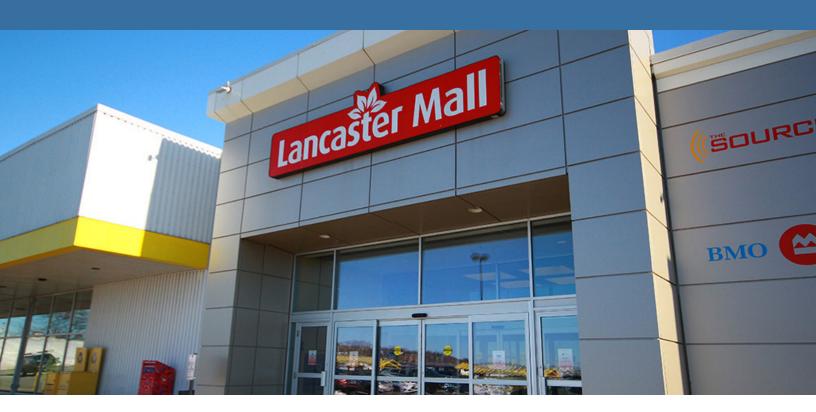

# Lancaster *Mall*

**FOR LEASE** 

Saint John | NB

Situated in the heart of the Saint John's West Side, Lancaster Mall boasts a selection of prime retail spaces

#### **Stephanie Turner**

Senior Advisor (506) 333-3442 sturner@bbrokers.ca

## **John Johnston**

Senior Advisor (506) 377-9331 jjohnston@bbrokers.ca

#### **Brock Turner**

Commercial Real Estate Advisor (506) 271-2770 bturner@bbrokers.ca





# **Property Highlights**

\$25.00-\$35.00 PSF

(semi-gross) Tenant Pays Utilities

Retail suites ranging from 1,069 - 16,000 sf.

Lancaster Mall, a bustling enclosed Shopping Centre spanning 235,000 SF, resides at the very core of the sought-after Saint John West Side Retail Node. Serving as a hub for both commercial retail and daily essentials, Lancaster Mall attracts over 300,000 quarterly visitors, particularly families with young children who appreciate its convenience. This vibrant destination is anchored by prominent establishments such as the expansive 103,000 SF Walmart, the esteemed Saint John Public Library, and the bustling 36,000 SF No Frills grocery store.

Strategically positioned on the northwest corner of Bleury Street and Fairville Boulevard, Lancaster Mall's visibility