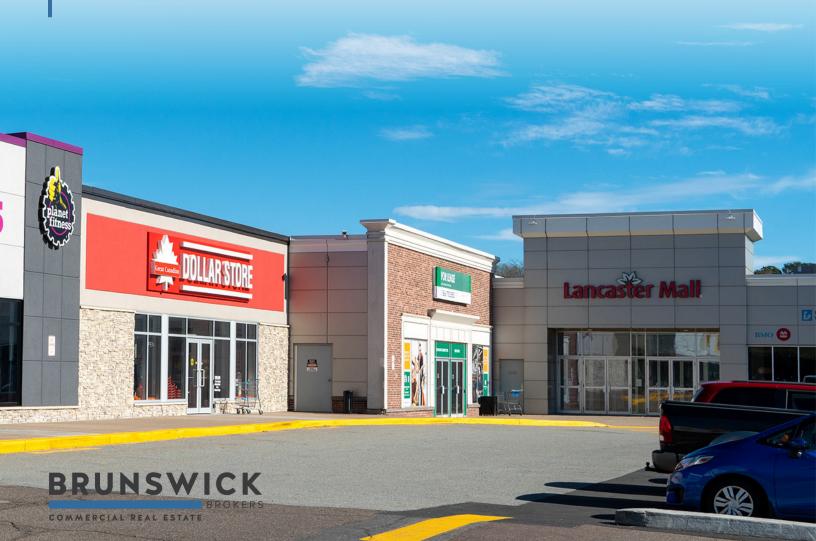

# Lancaster *Mall*

**FOR LEASE** 

Saint John | NB

Situated in the heart of the Saint John's West Side, Lancaster Mall boasts a selection of prime retail spaces

# **Property Highlights**

\$25.00-\$35.00 PSF

(semi-gross) Tenant Pays Utilities

Retail suites ranging from 1,069 - 16,000 sf.

Lancaster Mall, a bustling enclosed Shopping Centre spanning 235,000 SF, resides at the very core of the sought-after Saint John West Side Retail Node. Serving as a hub for both commercial retail and daily essentials, Lancaster Mall attracts over 300,000 quarterly visitors, particularly families with young children who appreciate its convenience. This vibrant destination is anchored by prominent establishments such as the expansive 103,000 SF Walmart, the esteemed Saint John Public Library, and the bustling 36,000 SF No Frills grocery store.

Strategically positioned on the northwest corner of Bleury Street and Fairville Boulevard, Lancaster Mall's visibility is further enhanced by its proximity to the Saint John through-way Route One.