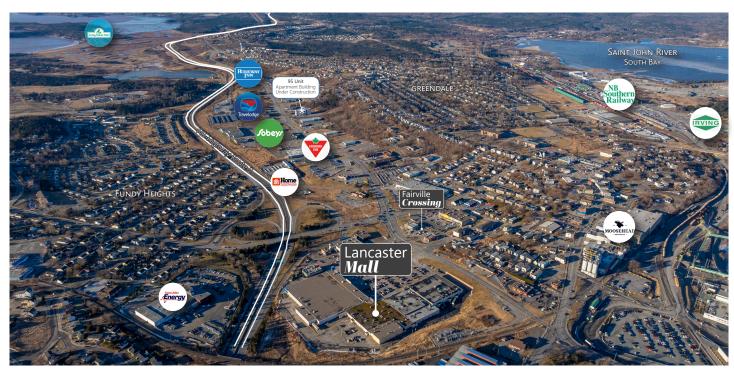

# **Property Highlights**

\$25.00-\$35.00 PSF

(semi-gross) Tenant Pays Utilities

Retail suites ranging from 1,069 - 16,000 sf.

Lancaster Mall, a bustling enclosed Shopping Centre spanning 235,000 SF, resides at the very core of the sought-after Saint John West Side Retail Node. Serving as a hub for both commercial retail and daily essentials, Lancaster Mall attracts over 300,000 quarterly visitors, particularly families with young children who appreciate its convenience. This vibrant destination is anchored by prominent establishments such as the expansive 103,000 SF Walmart, the esteemed Saint John Public Library, and the bustling 36,000 SF No Frills grocery store.

Strategically positioned on the northwest corner of Bleury Street and Fairville Boulevard, Lancaster Mall's visibility is further enhanced by its proximity to the Saint John through-way Route One.