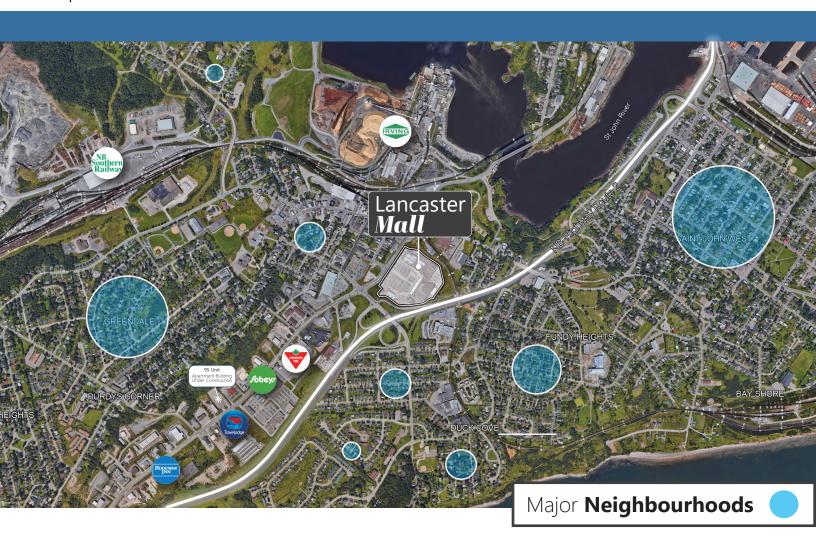

# **Property Highlights**

\$25.00-\$35.00 PSF

(semi-gross) Tenant Pays Utilities

Retail suites ranging from 1,069 - 16,000 sf.

Lancaster Mall, a bustling enclosed Shopping Centre spanning 235,000 SF, resides at the very core of the sought-after Saint John West Side Retail Node. Serving as a hub for both commercial retail and daily essentials, Lancaster Mall attracts over 300,000 quarterly visitors, particularly families with young children who appreciate its convenience. This vibrant destination is anchored by prominent establishments such as the expansive 103,000 SF Walmart, the esteemed Saint John Public Library, and the bustling 36,000 SF No Frills grocery store.

Strategically positioned on the northwest corner of Bleury Street and Fairville Boulevard, Lancaster Mall's visibility is further enhanced by its proximity to the Saint John through-way Route One.