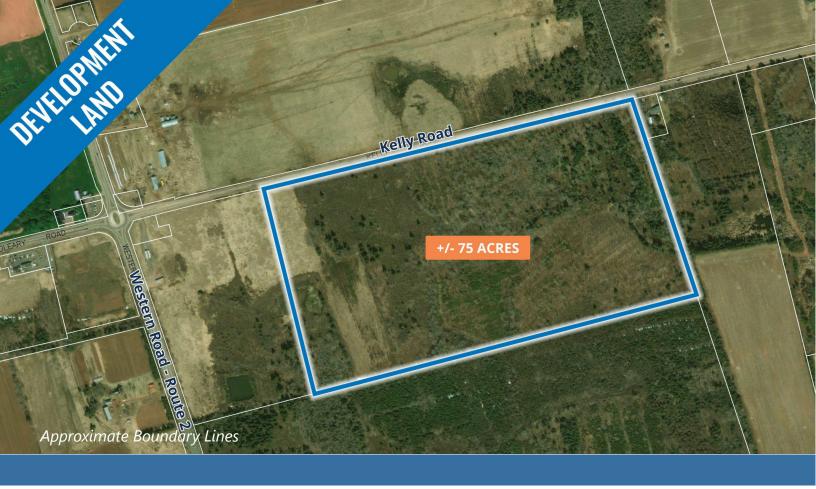

## **Property Highlights**

This purchase opportunity represents approximately 75 acres of unserviced raw land in Woodstock, PE.

\$700,000

Tot size 75 acres

Strategically situated near the roundabout at Kelly and Western Roads (Route 2) in western Prince Edward Island, this property is well-shaped to allow for great exposure and visibility. Nearby commercial businesses include Tim Hortons, Cavendish Produce and Webbs Vegetables.

Additionally, the property is just a 4 minute drive to O'Leary, a town in Prince County that is tied to the potato farming industry, and home to the Canadian Potato Museum.

| LISTING ID | 20118                                                                |
|------------|----------------------------------------------------------------------|
| PID        | 47126                                                                |
| LOCATION   | Prince County                                                        |
| ZONING     | Usage is subject to the approval of a Development Permit Application |
|            | submitted to Access PEI                                              |
| COVERAGE   | +/- 80% tree covered                                                 |