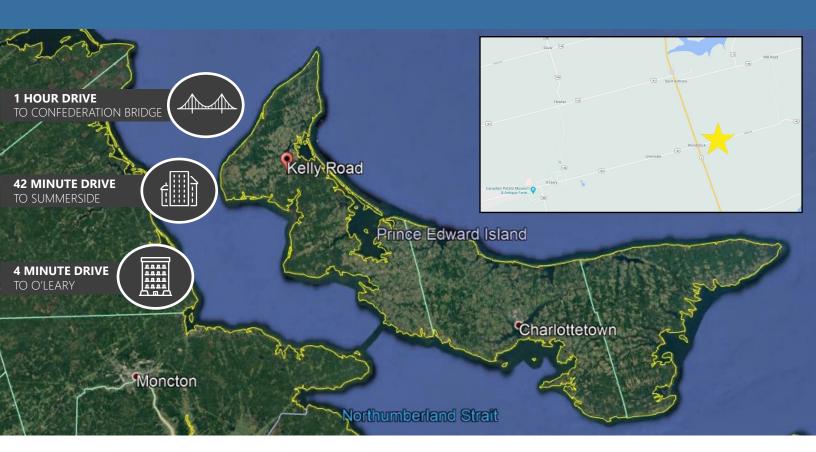

## **Property Highlights**

This purchase opportunity represents approximately 75 acres of unserviced raw land in Woodstock, PE.

\$700,000

Tot size 75 acres

Strategically situated near the roundabout at Kelly and Western Roads (Route 2) in western Prince Edward Island, this property is well-shaped to allow for great exposure and visibility. Nearby commercial businesses include Tim Hortons, Cavendish Produce and Webbs Vegetables.

Additionally, the property is just a 4 minute drive to O'Leary, a town in Prince County that is tied to the potato farming industry, and home to the Canadian Potato Museum.

| LISTING ID | 20118                                                                |
|------------|----------------------------------------------------------------------|
| PID        | 47126                                                                |
| LOCATION   | Prince County                                                        |
| ZONING     | Usage is subject to the approval of a Development Permit Application |
|            | submitted to Access PEI                                              |
| COVERAGE   | +/- 80% tree covered                                                 |