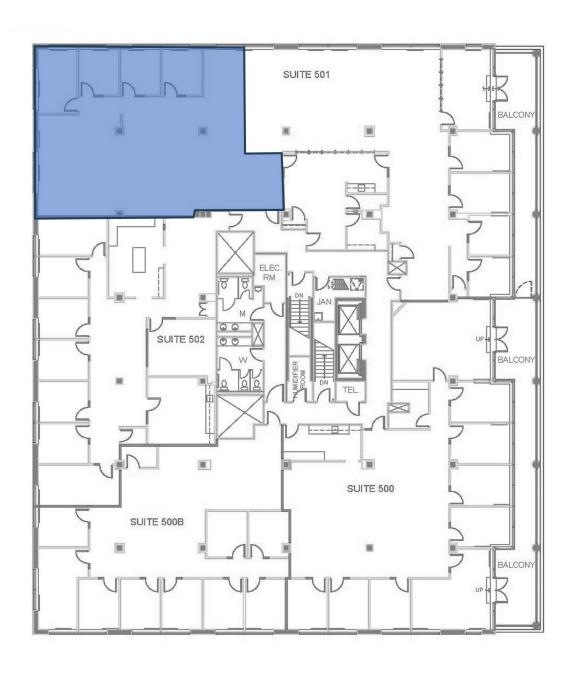

## **AVAILABLE Immediately**

| LOCATION            | Halifax, Bayers Lake, NS                    |
|---------------------|---------------------------------------------|
| YEAR BUILT          | 2008 & 2011                                 |
| BUILDING SIZE       | 77,983 SF                                   |
| TYPICAL FLOOR PLATE | 15,600 SF                                   |
| NUMBER OF FLOORS    | 5                                           |
| SUITES AVAILABLE    | Suite 104: 2,092 SF                         |
|                     | Suite 200: 16,829 SF                        |
|                     | Suite 501B: 2,445 SF                        |
| BASE RENT           | Negotiable                                  |
| TERM                | Negotiable                                  |
| PARKING RATIO       | ±225 (2.9:1,000 SF)                         |
| PARKING DESCRIPTION | Free surface parking for tenants & building |
|                     | visitors                                    |
| JANITORIAL SERVICES | Included                                    |

## Halifax

480,582 Population of HRM 2022

4.5% Population Growth 2021-2022

40 Median Age

\$86,753 Average Household Income

Suite 200 - 16,829 SF

Suite 501B - 2,445 SF