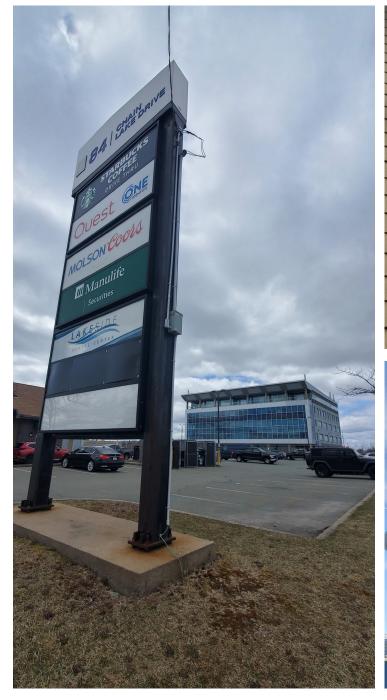

#### **Modern Office Space in a Great Location**

84 Chain Lake, conveniently accessible via Hwy 102 and 103, is a modern office space strategically located near downtown. It's a mere 25-minute drive from Halifax International Airport. The office space boasts great layouts and large windows, creating an inviting and productive environment. It offers free parking and multiple bus routes for easy commuting. Additionally, the presence of an on-site Starbucks adds to the convenience and appeal of the location.

#### **Proximity to Prominent Bayers Lake Shopping Node**

The property is situated just minutes away from the prominent Bayers Lake shopping node. This proximity to major retailers like Costco and Walmart provides ample amenities and high visibility, making it an attractive location for businesses. Beyond that, the vicinity includes Wendy's, The Comfort Hotel, and The Halifax Tower Hotel, offering even more amenities for tenants and clients.