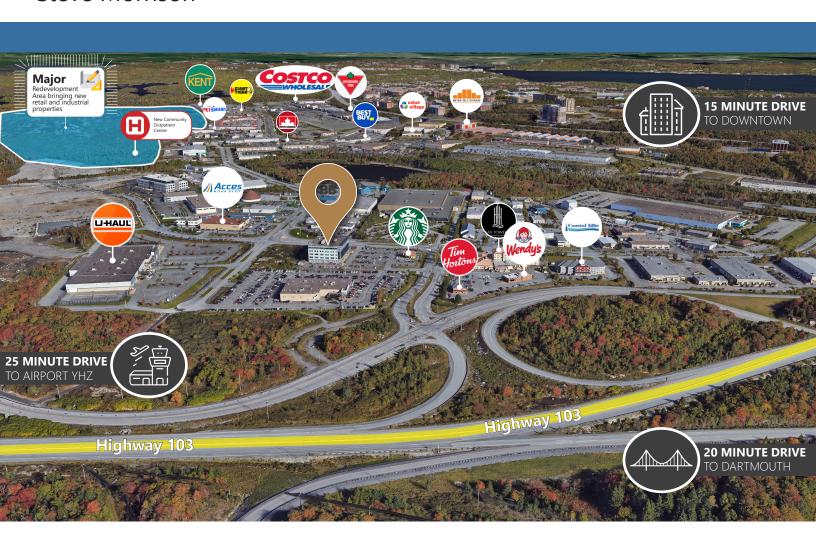

#### **Proximity to Prominent Bayers Lake Shopping Node**

The property is situated just minutes away from the prominent Bayers Lake shopping node. This proximity to major retailers like Costco and Walmart provides ample amenities and high visibility, making it an attractive location for businesses. Beyond that, the vicinity includes Wendy's, The Comfort Hotel, and The Halifax Tower Hotel, offering even more amenities for tenants and clients.