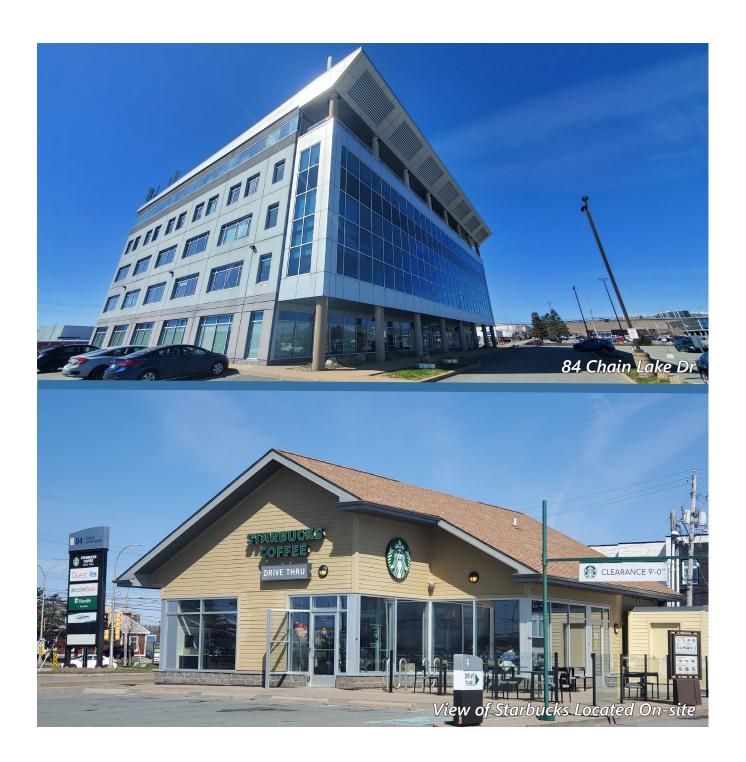

#### **Modern Office Space in a Great Location**

84 Chain Lake, conveniently accessible via Hwy 102 and 103, is a modern office space strategically located near downtown. It's a mere 25-minute drive from Halifax International Airport. The office space boasts great layouts and large windows, creating an inviting and productive environment. It offers free parking and multiple bus routes for easy commuting. Additionally, the presence of an on-site Starbucks adds to the convenience and appeal of the location.

## **AVAILABLE Immediately**

| LOCATION            | Halifax, Bayers Lake, NS                    |
|---------------------|---------------------------------------------|
| YEAR BUILT          | 2008 & 2011                                 |
| BUILDING SIZE       | 77,983 SF                                   |
| TYPICAL FLOOR PLATE | 15,600 SF                                   |
| NUMBER OF FLOORS    | 5                                           |
| SUITES AVAILABLE    | Suite 104: 2,092 SF                         |
|                     | Suite 200: 16,829 SF                        |
|                     | Suite 501B: 2,445 SF                        |
| BASE RENT           | Negotiable                                  |
| TERM                | Negotiable                                  |
| PARKING RATIO       | ±225 (2.9:1,000 SF)                         |
| PARKING DESCRIPTION | Free surface parking for tenants & building |
|                     | visitors                                    |
| JANITORIAL SERVICES | Included                                    |