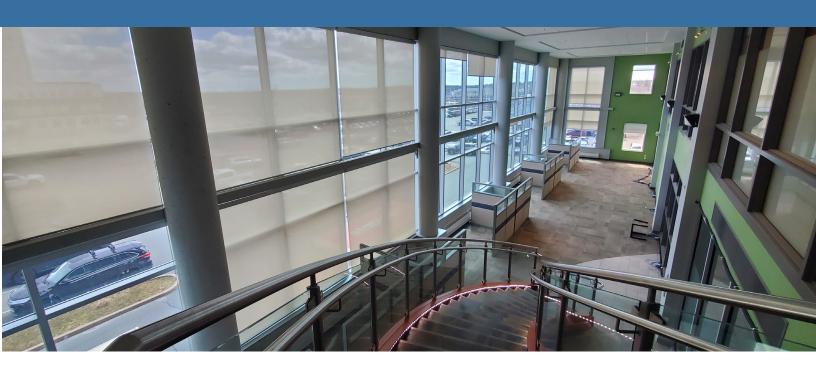

#### **Modern Office Space in a Great Location**

84 Chain Lake, conveniently accessible via Hwy 102 and 103, is a modern office space strategically located near downtown. It's a mere 25-minute drive from Halifax International Airport. The office space boasts great layouts and large windows, creating an inviting and productive environment. It offers free parking and multiple bus routes for easy commuting. Additionally, the presence of an on-site Starbucks adds to the convenience and appeal of the location.