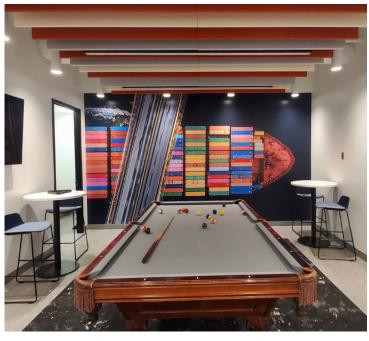

#### **Modern Office Space in a Great Location**

84 Chain Lake, conveniently accessible via Hwy 102 and 103, is a modern office space strategically located near downtown. It's a mere 25-minute drive from Halifax International Airport. The office space boasts great layouts and large windows, creating an inviting and productive environment. It offers free parking and multiple bus routes for easy commuting. Additionally, the presence of an on-site Starbucks adds to the convenience and appeal of the location.