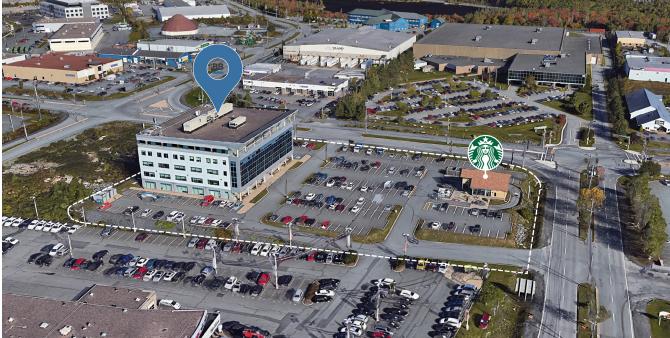

#### **Modern Office Space in a Great Location**

84 Chain Lake, conveniently accessible via Hwy 102 and 103, is a modern office space strategically located near downtown. It's a mere 25-minute drive from Halifax International Airport. The office space boasts great layouts and large windows, creating an inviting and productive environment. It offers free parking and multiple bus routes for easy commuting. Additionally, the presence of an on-site Starbucks adds to the convenience and appeal of the location.

#### **Proximity to Prominent Bayers Lake Shopping Node**

The property is situated just minutes away from the prominent Bayers Lake shopping node. This proximity to major retailers like Costco and Walmart provides ample amenities and high visibility, making it an attractive location for businesses. Beyond that, the vicinity includes Wendy's, The Comfort Hotel, and The Halifax Tower Hotel, offering even more amenities for tenants and clients.