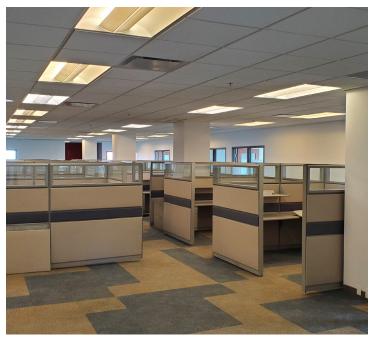

#### **Modern Office Space in a Great Location**

84 Chain Lake, conveniently accessible via Hwy 102 and 103, is a modern office space strategically located near downtown. It's a mere 25-minute drive from Halifax International Airport. The office space boasts great layouts and large windows, creating an inviting and productive environment. It offers free parking and multiple bus routes for easy commuting. Additionally, the presence of an on-site Starbucks adds to the convenience and appeal of the location.