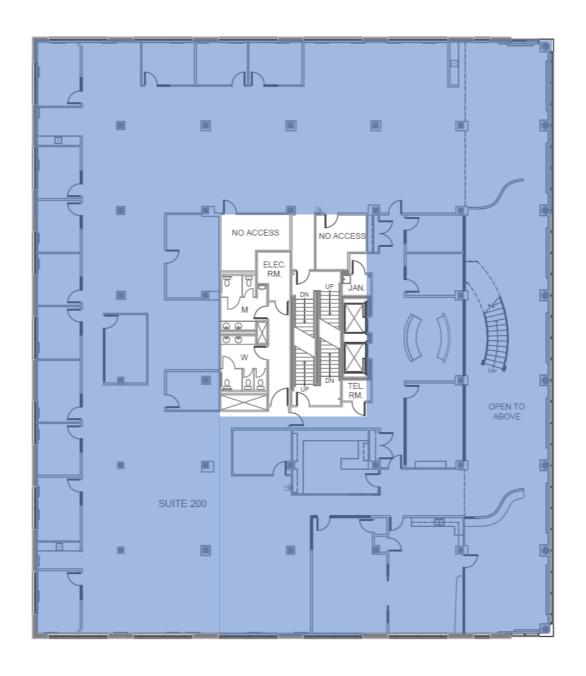

## **AVAILABLE Immediately**

| LOCATION            | Halifax, Bayers Lake, NS                    |
|---------------------|---------------------------------------------|
| YEAR BUILT          | 2008 & 2011                                 |
| BUILDING SIZE       | 77,983 SF                                   |
| TYPICAL FLOOR PLATE | 15,600 SF                                   |
| NUMBER OF FLOORS    | 5                                           |
| SUITES AVAILABLE    | Suite 104: 2,092 SF                         |
|                     | Suite 200: 16,829 SF                        |
|                     | Suite 501B: 2,445 SF                        |
| BASE RENT           | Negotiable                                  |
| TERM                | Negotiable                                  |
| PARKING RATIO       | ±225 (2.9:1,000 SF)                         |
| PARKING DESCRIPTION | Free surface parking for tenants & building |
|                     | visitors                                    |
| JANITORIAL SERVICES | Included                                    |

## Halifax

480,582 Population of HRM 2022

4.5% Population Growth 2021-2022

40 Median Age

\$86,753 Average Household Income

Suite 200 - 16,829 SF

Suite 501B - 2,445 SF