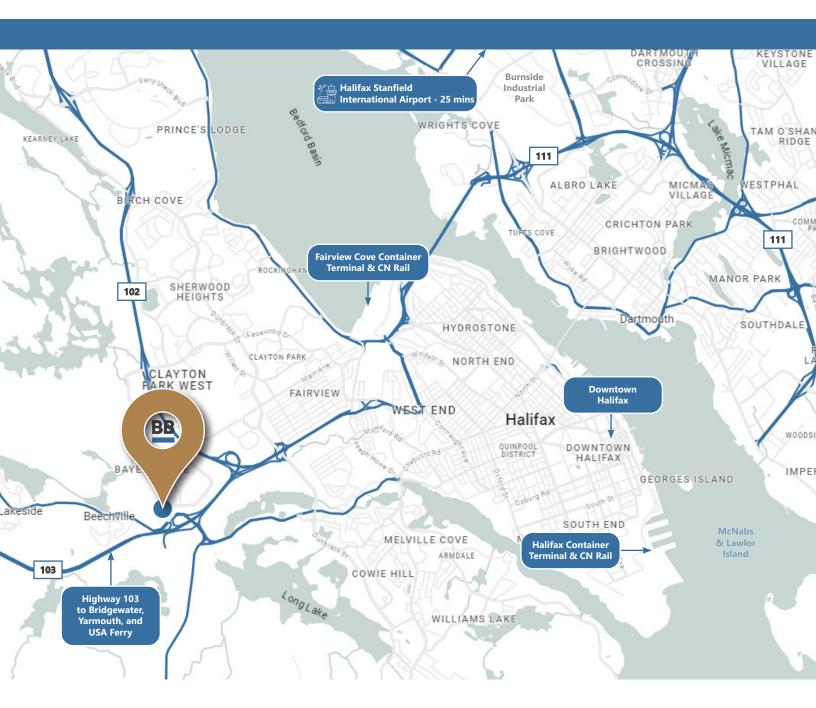

#### **Modern Office Space in a Great Location**

84 Chain Lake, conveniently accessible via Hwy 102 and 103, is a modern office space strategically located near downtown. It's a mere 25-minute drive from Halifax International Airport. The office space boasts great layouts and large windows, creating an inviting and productive environment. It offers free parking and multiple bus routes for easy commuting. Additionally, the presence of an on-site Starbucks adds to the convenience and appeal of the location.