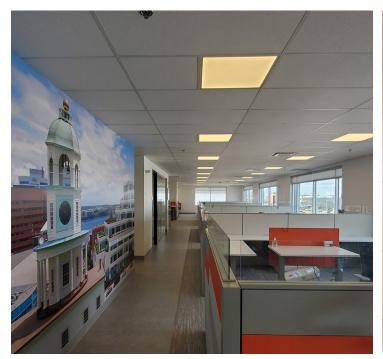

#### **Modern Office Space in a Great Location**

84 Chain Lake, conveniently accessible via Hwy 102 and 103, is a modern office space strategically located near downtown. It's a mere 25-minute drive from Halifax International Airport. The office space boasts great layouts and large windows, creating an inviting and productive environment. It offers free parking and multiple bus routes for easy commuting. Additionally, the presence of an on-site Starbucks adds to the convenience and appeal of the location.