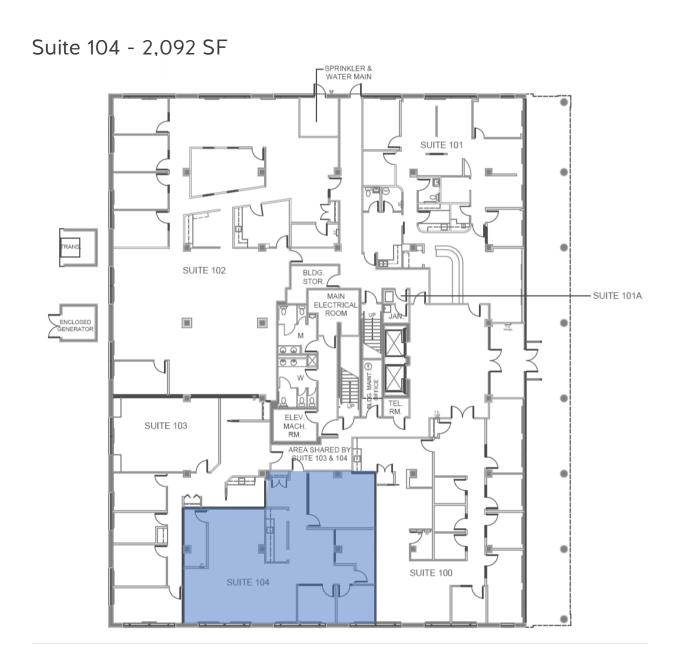

## **AVAILABLE Immediately**

| LOCATION            | Halifax, Bayers Lake, NS                    |
|---------------------|---------------------------------------------|
| YEAR BUILT          | 2008 & 2011                                 |
| BUILDING SIZE       | 77,983 SF                                   |
| TYPICAL FLOOR PLATE | 15,600 SF                                   |
| NUMBER OF FLOORS    | 5                                           |
| SUITES AVAILABLE    | Suite 104: 2,092 SF                         |
|                     | Suite 200: 16,829 SF                        |
|                     | Suite 501B: 2,445 SF                        |
| BASE RENT           | Negotiable                                  |
| TERM                | Negotiable                                  |
| PARKING RATIO       | ±225 (2.9:1,000 SF)                         |
| PARKING DESCRIPTION | Free surface parking for tenants & building |
|                     | visitors                                    |
| JANITORIAL SERVICES | Included                                    |