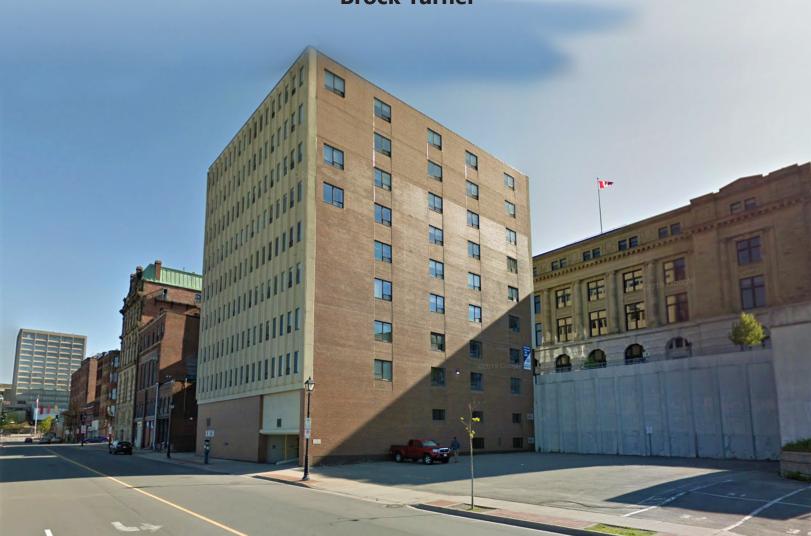

# THE HARBOUR BUILDING 133 PRINCE WILLIAM STREET

Saint John | NB

Stephanie Turner Brock Turner

#### 133 Prince William Street | Saint John, NB Stephanie Turner & Brock Turner

## **Property Highlights**

**BASE RENT** \$19.50 psf

Vacant office space, some with harbour views. Rent is \$19.50 per sq ft (gross). In suite-cleaning is included.

Located in the central business district, the Harbour Building is an 8 story office building. Professionally managed, the building offering elevator access and covered monthly paid parking for tenants (subject to availability).