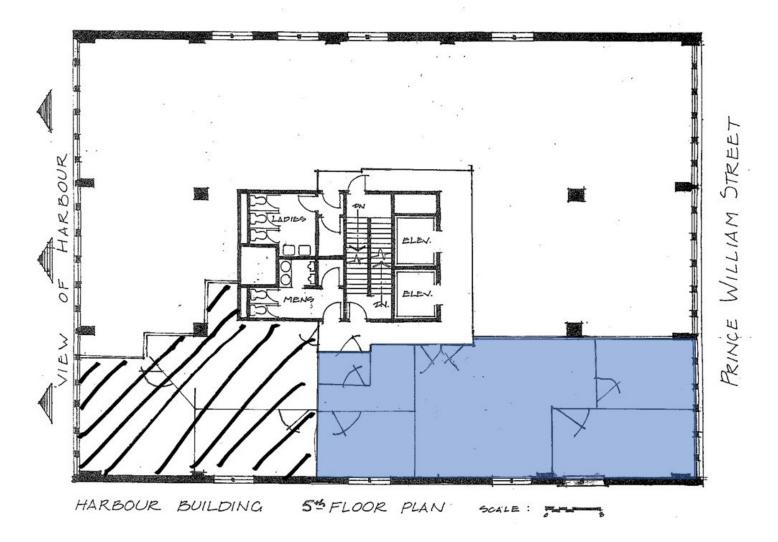

## **AVAILABLE IMMEDIATELY**

| LOCATION             | Uptown Saint John                                    |
|----------------------|------------------------------------------------------|
| ZONING               | Uptown Commercial (CU)                               |
| YEAR BUILT           | 1965                                                 |
| BUILDING SIZE        | 54,000 sf                                            |
| TYPICAL FLOOR SIZE   | 6,750 sf                                             |
| SIZES AVAILABLE      | Suite 306: 3,595 sf                                  |
|                      | Suite 501: 1,440 sf                                  |
| MAX CONTIGUOUS SPACE | 3,595 sf                                             |
| MIN DIVISIBLE SPACE  | 1,440 sf                                             |
| NUMBER OF FLOORS     | Eight                                                |
| PARKING              | Covered monthly paid parking in basement for tenants |
|                      | (subject to availability)                            |