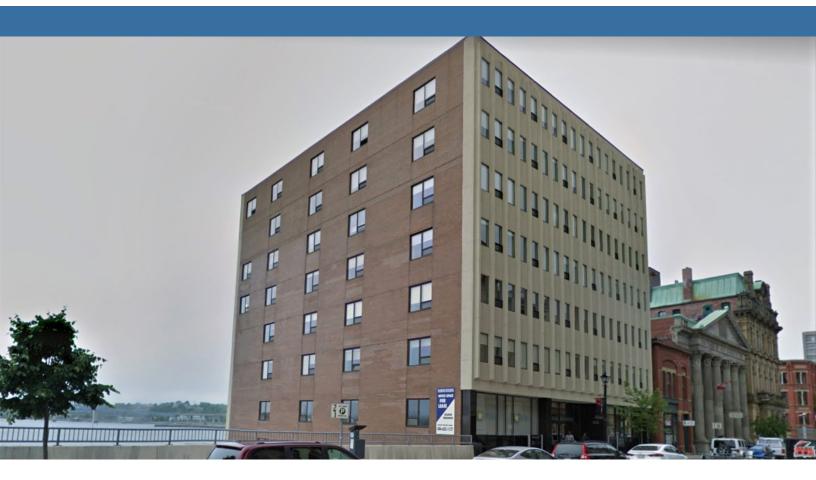

## 133 Prince William Street | Saint John, NB Stephanie Turner & Brock Turner

## **Property Details**

## **AVAILABLE IMMEDIATELY**

| LOCATION             | Uptown Saint John                                    |
|----------------------|------------------------------------------------------|
| ZONING               | Uptown Commercial (CU)                               |
| YEAR BUILT           | 1965                                                 |
| BUILDING SIZE        | 54,000 sf                                            |
| TYPICAL FLOOR SIZE   | 6,750 sf                                             |
| SIZES AVAILABLE      | Suite 306: 3,595 sf                                  |
|                      | Suite 501: 1,440 sf                                  |
| MAX CONTIGUOUS SPACE | 3,595 sf                                             |
| MIN DIVISIBLE SPACE  | 1,440 sf                                             |
| NUMBER OF FLOORS     | Eight                                                |
| PARKING              | Covered monthly paid parking in basement for tenants |
|                      | (subject to availability)                            |