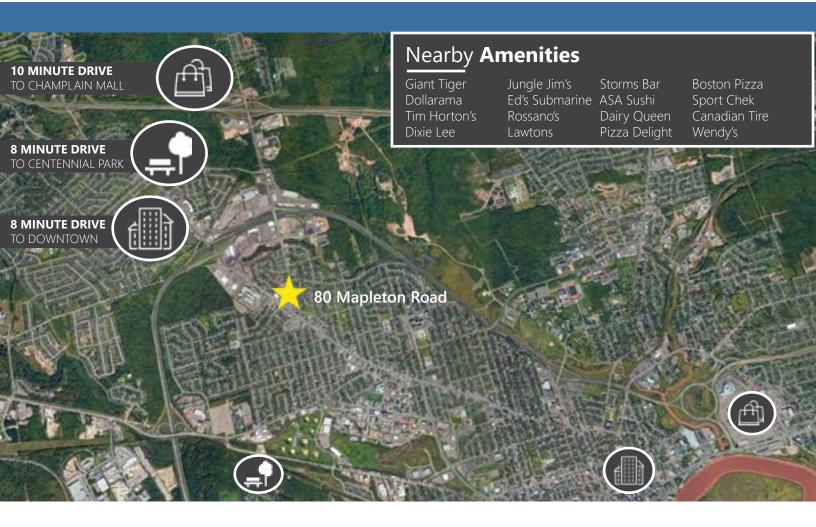

#### BASE RENT Negotiable (includes CAM)

On the corridor leading to a high-growth residential area, Mapleton Plaza's strong existing tenant mix includes Giant Tiger, Dollarama, Lawtons and more.

This location offers ample surface parking with easy access and is just minutes from Walmart, Home Depot, Sport Chek, Canadian Tire, Kent Building Supplies and more. Additionally, Mapleton Plaza has frontage and access from both Mountain and Mapleton Roads, and enjoys total traffic counts of over 50,000 cars a day.