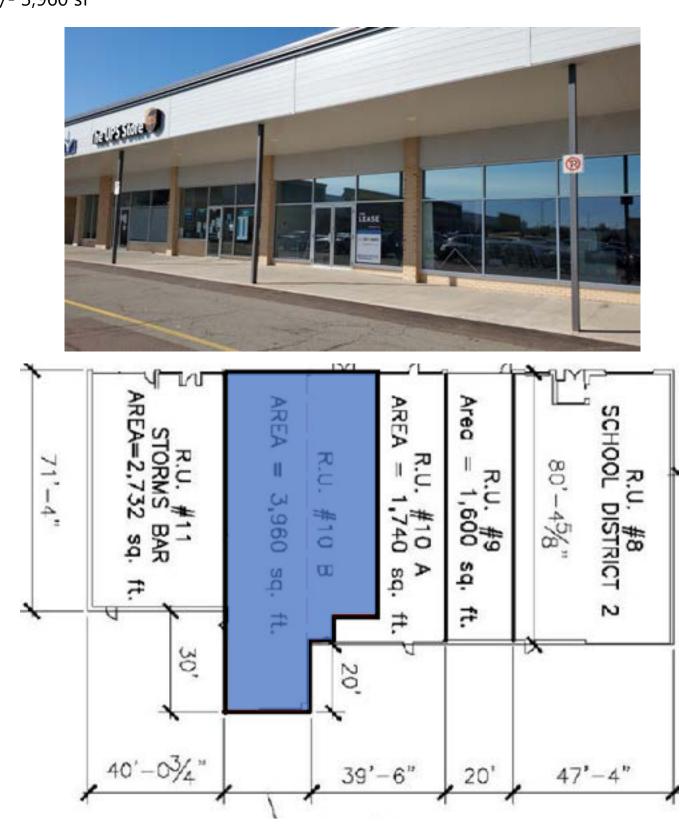

#### **SUITE 10B** +/- 3,960 sf

32 Alma Street Moncton, NB jjohnston@bbrokers.ca E1C 4Y1

BRUNSWICK BROKERS