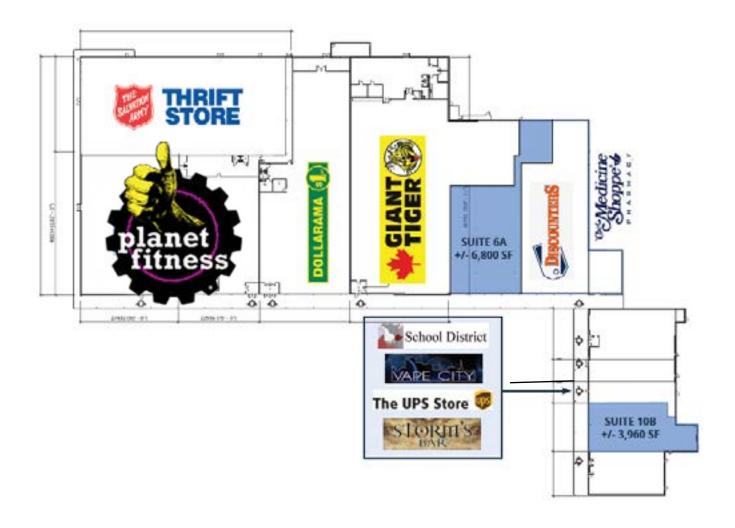

#### SPACE AVAILABLE

- Suite 6A: +/- 6,800 sf
- Suite 10B: +/- 3,960 sf

## **Floor Plan**

#### **SUITE 6A**

+/- 6,800 sf