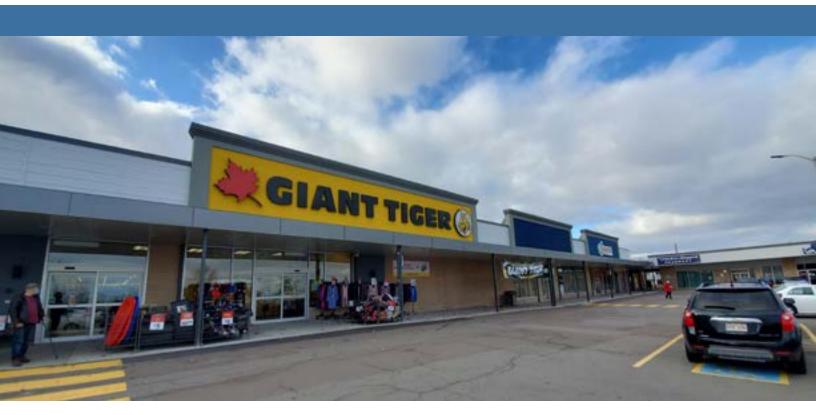

#### BASE RENT Negotiable (includes CAM)

On the corridor leading to a high-growth residential area, Mapleton Plaza's strong existing tenant mix includes Giant Tiger, Dollarama, Lawtons and more.

This location offers ample surface parking with easy access and is just minutes from Walmart, Home Depot, Sport Chek, Canadian Tire, Kent Building Supplies and more. Additionally, Mapleton Plaza has frontage and access from both Mountain and Mapleton Roads, and enjoys total traffic counts of over 50,000 cars a day.