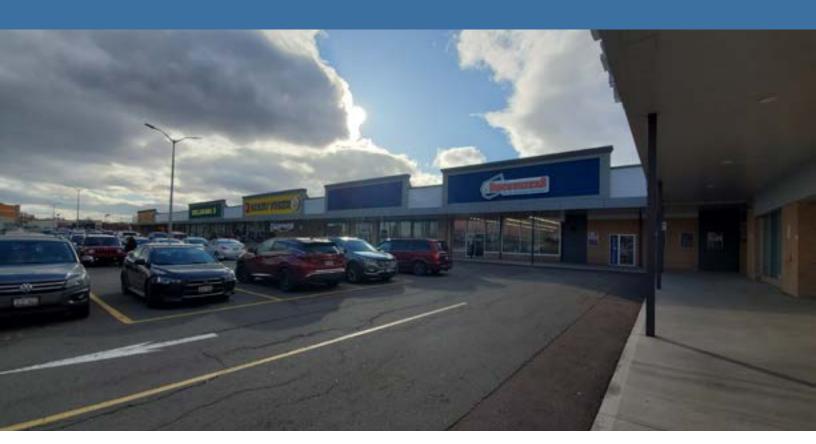

### John Johnston

GIANT TIGER

## 80 Mapleton Road | Moncton, NB John Johnston



## **Property Highlights**

#### BASE RENT Negotiable (includes CAM)

On the corridor leading to a high-growth residential area, Mapleton Plaza's strong existing tenant mix includes Giant Tiger, Dollarama, Lawtons and more.

This location offers ample surface parking with easy access and is just minutes from Walmart, Home Depot, Sport Chek, Canadian Tire, Kent Building Supplies and more. Additionally, Mapleton Plaza has frontage and access from both Mountain and Mapleton Roads, and enjoys total traffic counts of over 50,000 cars a day.





32 Alma Street ( Moncton, NB jjohnstor E1C 4Y1 wv

John Johnston (506) 377-9331 jjohnston@bbrokers.ca www.bbrokers.ca



## 80 Mapleton Road | Moncton, NB John Johnston



## **Property Details**

# AVAILABLE

| LISTING ID           | 15018                                            |  |
|----------------------|--------------------------------------------------|--|
| NUMBER OF FLOORS     | One                                              |  |
| SIZE AVAILABLE       | Suite 6A: +/- 6,800 sf                           |  |
|                      | Suite 10B: +/- 3,960 sf (Virtual Tour)           |  |
| MAX CONTIGUOUS SPACE | 6,800 sf                                         |  |
| MIN DIVISIBLE SPACE  | 3,960 sf                                         |  |
| PARKING              | 500 parking spaces (far exceeding the zoning re- |  |
|                      | quirements of 1 space per 300 square feet)       |  |
| LEASE TERM           | Negotiable