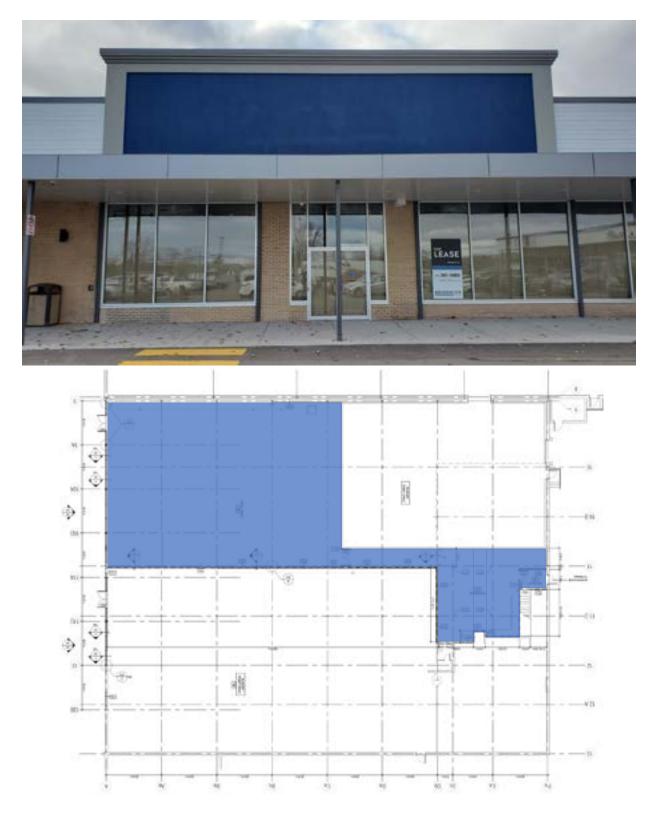

#### **SUITE 6A**

+/- 6,800 sf

### **Floor Plan**

#### 80 Mapleton Road | Moncton, NB John Johnston