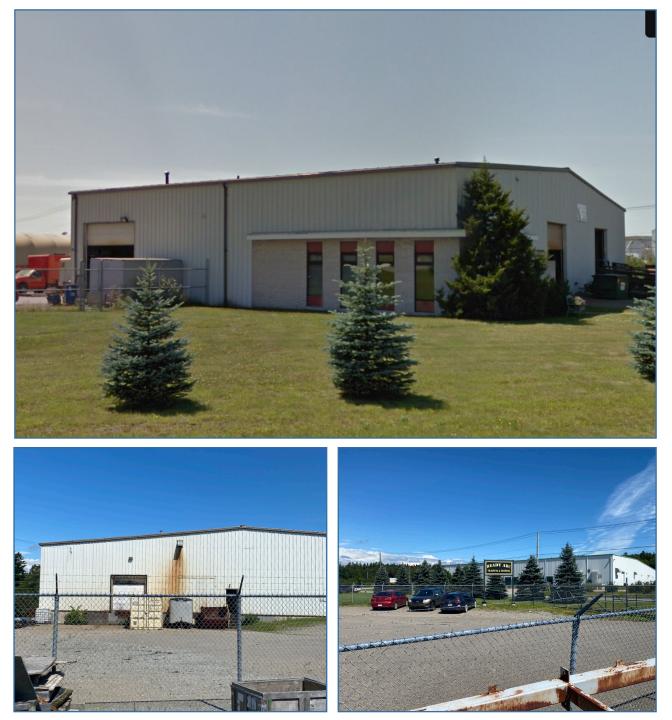

### **Property Photos**

68 McIlveen is fully leased with above average NOI and consists of approximately 12,000 sf of industrial and office space on a 1.2 acre fenced lot.

74 McIlveen is currently owner occupied. Owner would consider a sale leaseback for their thriving business. It consists of approximately 6,300 sf of high ceilinged, clear span warehouse space with attached 2,500 sf dome which is on slab with electricity and fully insulated.

# **Property Details**

| ADDRESS                      | 74 McIlveen Drive            | 68 McIlveen Drive               |
|------------------------------|------------------------------|---------------------------------|
| MUNICIPALITY                 | McAllister Industrial Park   | McAllister Industrial Park      |
| PID                          | 55146641                     | 55152755                        |
| ASSET TYPE                   | Industrial                   | Industrial                      |
| SITE AREA                    | 1.7 acres fenced             | 1.2 acres fenced                |
| BUILDING AREA                | 6,300 sf & attached 2,560 sf | 12,000 sf                       |
|                              | insulated dome with          | (9,600 sf warehouse             |
|                              | electricity                  | 2,400 sf office on 2 floors)    |
| ZONING                       | Heavy Industrial Park        | Heavy Industrial Park           |
| NUMBER OF FLOORS             | 1                            | 2                               |
| DOORS                        | 4 x 18ft grade               | 1 x 10 ft dock & 3 x 12ft grade |
| CLEAR HEIGHT                 | 24' at center                | 29' at center                   |
| ASSESSED VALUE (2023)        | \$407,200                    | \$630,000                       |
| TAXES (CURRENT YEAR)         | \$18,850                     | \$29,165                        |
| LIST PRICE                   | \$950,000                    | \$1,296,000                     |
| LIST PRICE (BOTH PROPERTIES) | \$2,246,000                  |                                 |