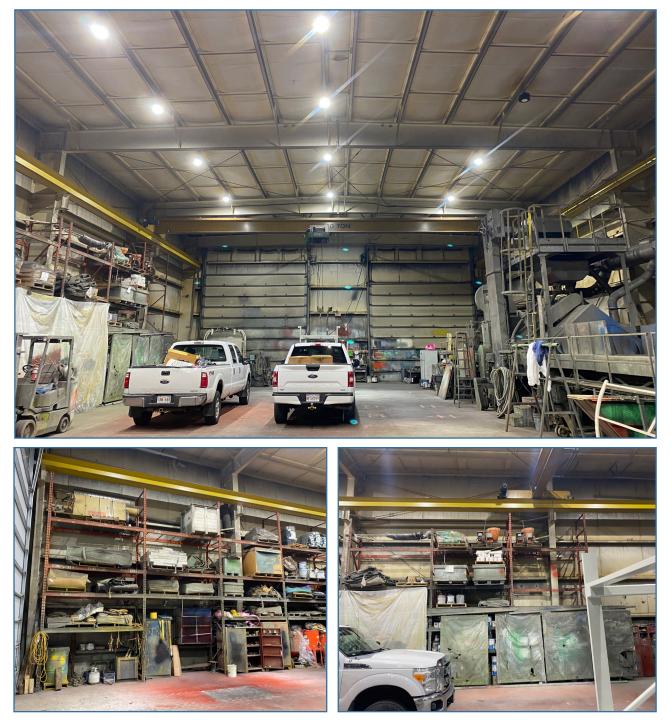

Saint John

| 2021 POPULATION                   | 130,613  |
|-----------------------------------|----------|
| POPULATION INCREASE (2016 - 2021) | 3.5%     |
| MEDIAN AGE                        | 44.4     |
| AVERAGE HOUSEHOLD INCOME          | \$74,000 |



12 Smythe Street Suite 104 Saint John, NB E2L 5G5

#### **Troy Nesbitt**

68 McIlveen Drive





12 Smythe Street Suite 104 Saint John, NB E2L 5G5

#### Troy Nesbitt (506) 349-5670 tnesbitt@bbrokers.ca www.bbrokers.ca

### **Property Photos**

## 68-74 McIlveen Drive | Saint John, NB Troy Nesbitt

74 McIlveen Drive







12 Smythe Street Suite 104 Saint John, NB E2L 5G5 Troy Nesbitt (506) 349-5670 tnesbitt@bbrokers.ca www.bbrokers.ca

### **Property Photos**

## 68-74 McIlveen Drive | Saint John, NB Troy Nesbitt

74 McIlveen Drive





12 Smythe Street Suite 104 Saint John, NB E2L 5G5

### **Troy Nesbitt**



# 68-74 McIlveen Drive | Saint John, NB

**Troy Nesbitt** (506) 349-5670 tnesbitt@bbrokers.ca 12 Smythe Street Suite 104 Saint John, NB E2L 5G5



### bbrokers.ca

Brunswick Brokers Limited (Brunswick Brokers) and its agents and affiliates do not warrant, represent or guarantee the accuracy, completeness, validity or non-infringement of the information provided herein. Parties interested in a property should conduct their own independent investigations to determine the suitability of the property for their intended use and are strongly urged to discuss the property with their professional advisors. Brunswick Brokers assumes no liability or responsibility for any errors or omissions occurring in the information p