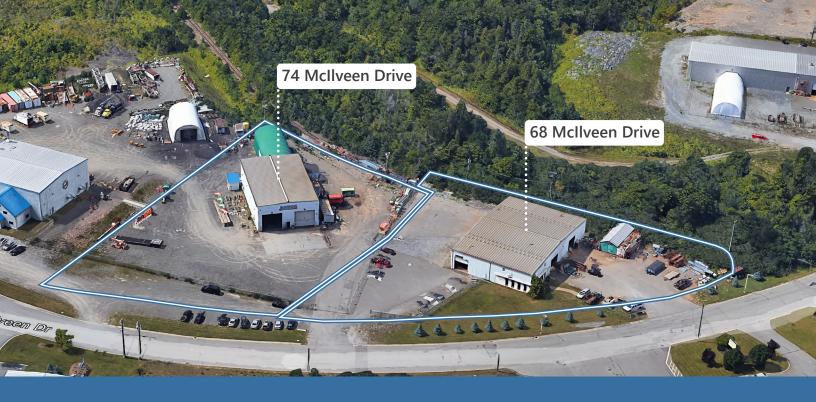

Saint John | NB

Two sought after industrial properties in the heart of McAllister Industrial Park

#### **Troy Nesbitt**

VICIA Dr

Vice President (506) 349-5670 tnesbitt@bbrokers.ca

74 McIlveen Drive

68 McIlveen Drive

68 McIlveen is fully leased with above average NOI and consists of approximately 12,000 sf of industrial and office space on a 1.2 acre fenced lot.

74 McIlveen is currently owner occupied. Owner would consider a sale leaseback for their thriving business. It consists of approximately 6,300 sf of high ceilinged, clear span warehouse space with attached 2,500 sf dome which is on slab with electricity and fully insulated.

Both properties are zoned Heavy Industrial Park and can be purchased together or separately. Properties in this area have been selling quickly due to a continuing lack of supply and increasing demand.