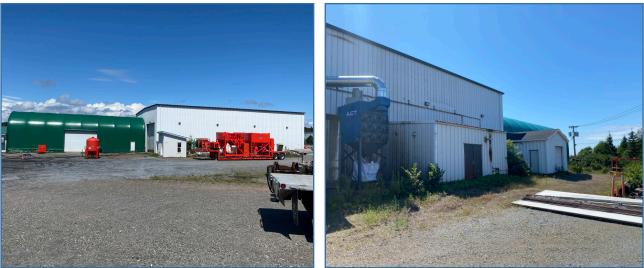

### **Property Photos**

68 McIlveen is fully leased with above average NOI and consists of approximately 12,000 sf of industrial and office space on a 1.2 acre fenced lot.

74 McIlveen is currently owner occupied. Owner would consider a sale leaseback for their thriving business. It consists of approximately 6,300 sf of high ceilinged, clear span warehouse space with attached 2,500 sf dome which is on slab with electricity and fully insulated.

# **Property Details**

| ADDRESS                      | 74 McIlveen Drive            | 68 McIlveen Drive               |
|------------------------------|------------------------------|---------------------------------|
| MUNICIPALITY                 | McAllister Industrial Park   | McAllister Industrial Park      |
| PID                          | 55146641                     | 55152755                        |
| ASSET TYPE                   | Industrial                   | Industrial                      |
| SITE AREA                    | 1.7 acres fenced             | 1.2 acres fenced                |
| BUILDING AREA                | 6,300 sf & attached 2,560 sf | 12,000 sf                       |
|                              | insulated dome with          | (9,600 sf warehouse             |
|                              | electricity                  | 2,400 sf office on 2 floors)    |
| ZONING                       | Heavy Industrial Park        | Heavy Industrial Park           |
| NUMBER OF FLOORS             | 1                            | 2                               |
| DOORS                        | 4 x 18ft grade               | 1 x 10 ft dock & 3 x 12ft grade |
| CLEAR HEIGHT                 | 24' at center                | 29' at center                   |
| ASSESSED VALUE (2023)        | \$407,200                    | \$630,000                       |
| TAXES (CURRENT YEAR)         | \$18,850                     | \$29,165                        |
| LIST PRICE                   | \$950,000                    | \$1,296,000                     |
| LIST PRICE (BOTH PROPERTIES) | \$2,246,000                  |                                 |