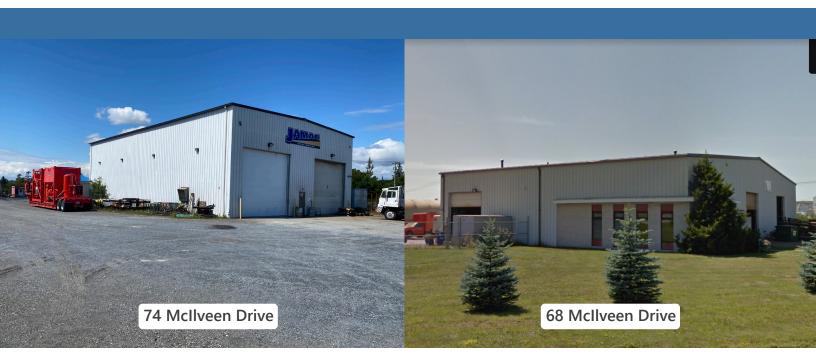

68 McIlveen is fully leased with above average NOI and consists of approximately 12,000 sf of industrial and office space on a 1.2 acre fenced lot.

74 McIlveen is currently owner occupied. Owner would consider a sale leaseback for their thriving business. It consists of approximately 6,300 sf of high ceilinged, clear span warehouse space with attached 2,500 sf dome which is on slab with electricity and fully insulated.

### **Property Photos**