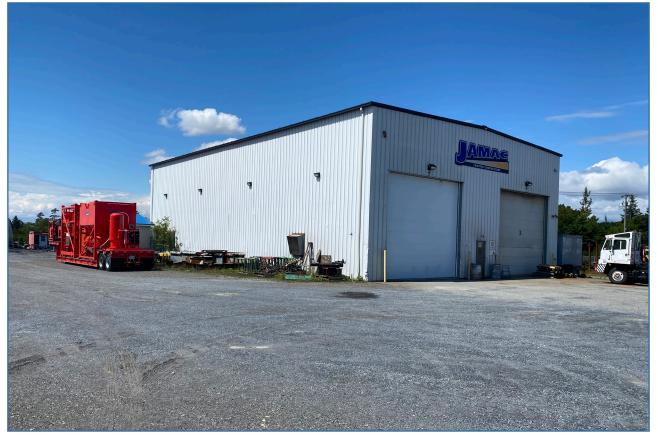

### **Property Photos**

68 McIlveen is fully leased with above average NOI and consists of approximately 12,000 sf of industrial and office space on a 1.2 acre fenced lot.

74 McIlveen is currently owner occupied. Owner would consider a sale leaseback for their thriving business. It consists of approximately 6,300 sf of high ceilinged, clear span warehouse space with attached 2,500 sf dome which is on slab with electricity and fully insulated.

# **Property Details**

| ADDRESS                      | 74 McIlveen Drive            | 68 McIlveen Drive               |
|------------------------------|------------------------------|---------------------------------|
| MUNICIPALITY                 | McAllister Industrial Park   | McAllister Industrial Park      |
| PID                          | 55146641                     | 55152755                        |
| ASSET TYPE                   | Industrial                   | Industrial                      |
| SITE AREA                    | 1.7 acres fenced             | 1.2 acres fenced                |
| BUILDING AREA                | 6,300 sf & attached 2,560 sf | 12,000 sf                       |
|                              | insulated dome with          | (9,600 sf warehouse             |
|                              | electricity                  | 2,400 sf office on 2 floors)    |
| ZONING                       | Heavy Industrial Park        | Heavy Industrial Park           |
| NUMBER OF FLOORS             | 1                            | 2                               |
| DOORS                        | 4 x 18ft grade               | 1 x 10 ft dock & 3 x 12ft grade |
| CLEAR HEIGHT                 | 24' at center                | 29' at center                   |
| ASSESSED VALUE (2023)        | \$407,200                    | \$630,000                       |
| TAXES (CURRENT YEAR)         | \$18,850                     | \$29,165                        |
| LIST PRICE                   | \$950,000                    | \$1,296,000                     |
| LIST PRICE (BOTH PROPERTIES) | \$2,246,000                  |                                 |