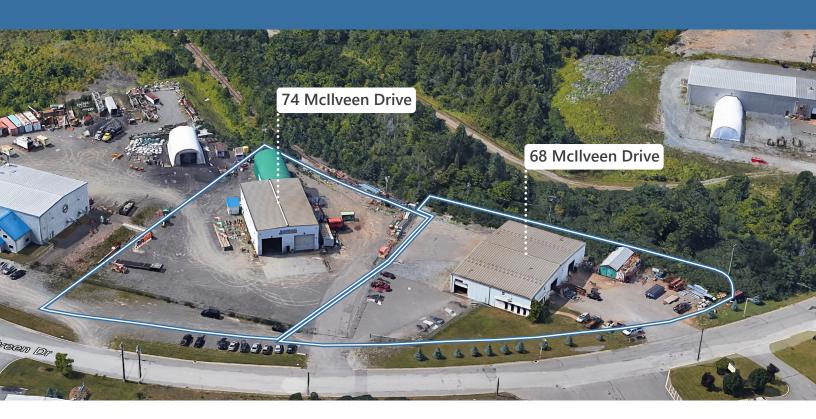

68 McIlveen is fully leased with above average NOI and consists of approximately 12,000 sf of industrial and office space on a 1.2 acre fenced lot.

74 McIlveen is currently owner occupied. Owner would consider a sale leaseback for their thriving business. It consists of approximately 6,300 sf of high ceilinged, clear span warehouse space with attached 2,500 sf dome which is on slab with electricity and fully insulated.

Both properties are zoned Heavy Industrial Park and can be purchased together or separately. Properties in this area have been selling quickly due to a continuing lack of supply and increasing demand.