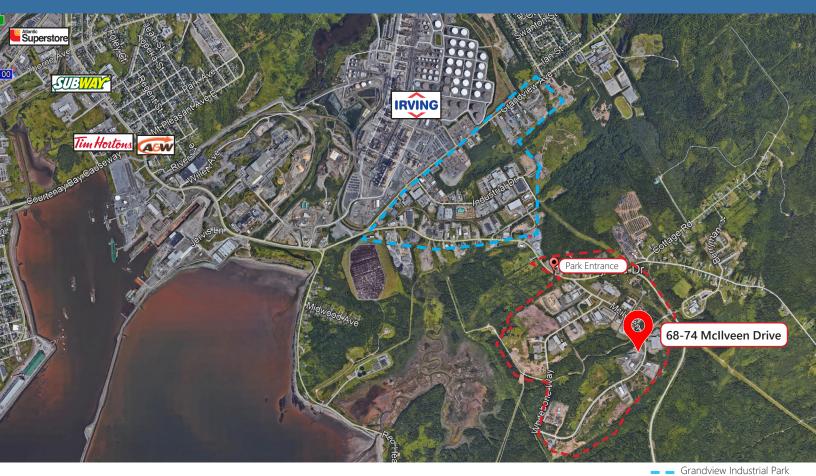

Saint John | NB

Two sought after industrial properties in the heart of McAllister Industrial Park

# **Property Highlights**

asking price **\$2,246,000** 

Looking for a pair of solid industrial investment properties? 68 and 74 McIlveen Drive are two well located properties in the heart of growing McAllister Industrial Park.

68 McIlveen is fully leased with above average NOI and consists of approximately 12,000 sf of industrial and office space on a 1.2 acre fenced lot.

74 McIlveen is currently owner occupied. Owner would consider a sale leaseback for their thriving business. It consists of approximately 6,300 sf of high ceilinged, clear span warehouse space with attached 2,500 sf dome which is on slab with electricity and fully insulated.

Both properties are zoned Heavy Industrial Park and can be purchased together or separately. Properties in this area have been selling quickly due to a continuing lack of supply and increasing demand.

#### **Troy Nesbitt**

McAllister Industrial Park

#### **Troy Nesbitt**

68 McIlveen Drive

12 Smythe Street Suite 104 Saint John, NB E2L 5G5