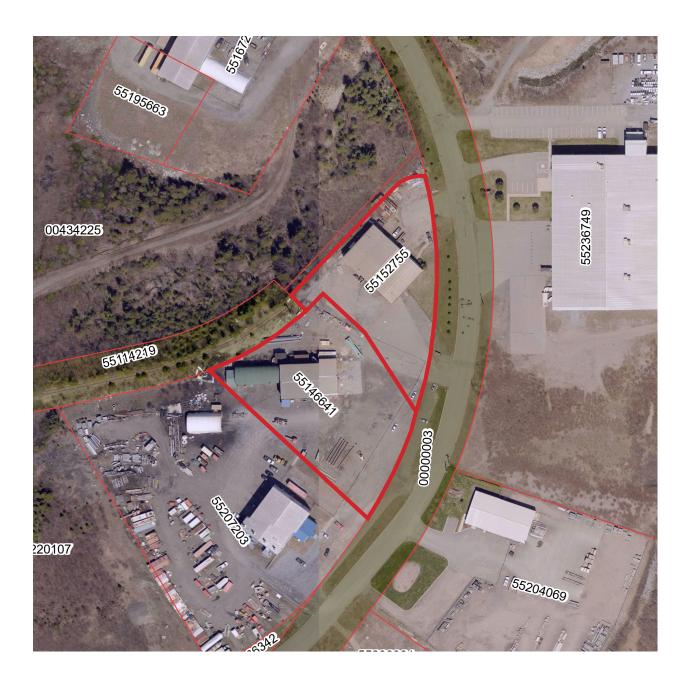

# **Property Details**

| ADDRESS                      | 74 McIlveen Drive            | 68 McIlveen Drive               |
|------------------------------|------------------------------|---------------------------------|
| MUNICIPALITY                 | McAllister Industrial Park   | McAllister Industrial Park      |
| PID                          | 55146641                     | 55152755                        |
| ASSET TYPE                   | Industrial                   | Industrial                      |
| SITE AREA                    | 1.7 acres fenced             | 1.2 acres fenced                |
| BUILDING AREA                | 6,300 sf & attached 2,560 sf | 12,000 sf                       |
|                              | insulated dome with          | (9,600 sf warehouse             |
|                              | electricity                  | 2,400 sf office on 2 floors)    |
| ZONING                       | Heavy Industrial Park        | Heavy Industrial Park           |
| NUMBER OF FLOORS             | 1                            | 2                               |
| DOORS                        | 4 x 18ft grade               | 1 x 10 ft dock & 3 x 12ft grade |
| CLEAR HEIGHT                 | 24' at center                | 29' at center                   |
| ASSESSED VALUE (2023)        | \$407,200                    | \$630,000                       |
| TAXES (CURRENT YEAR)         | \$18,850                     | \$29,165                        |
| LIST PRICE                   | \$950,000                    | \$1,296,000                     |
| LIST PRICE (BOTH PROPERTIES) | \$2,246,000                  |                                 |