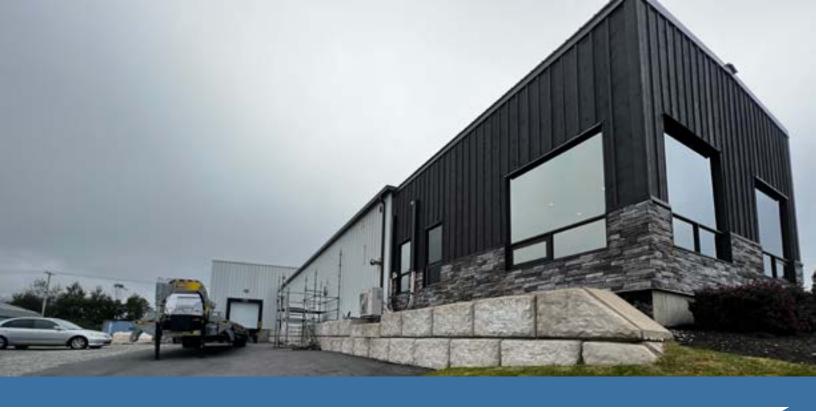

4,800 sq ft industrial building for sale on 1.57 acres

### **Property Highlights**

\$12.00 PSF

LEASE RATE is \$12.00/sq ft(net)+ operating costs TBD. 4,800 sq ft Industrial Building for sale on 1.57 Acres. Recent exterior improvements and landscaping give this property great curb appeal.

METAL ROOF: New portion 2019. Balance of roof approx. 1997 (original) SECURITY SYSTEM with exterior cameras to remain

Well located near the entrance to the McAllister Industrial Park. Ideal location for companies in the energy sector or any industrial related business. The McAllister Industrial Park is growing with new construction nearby. Snowplowing provided by landlord.