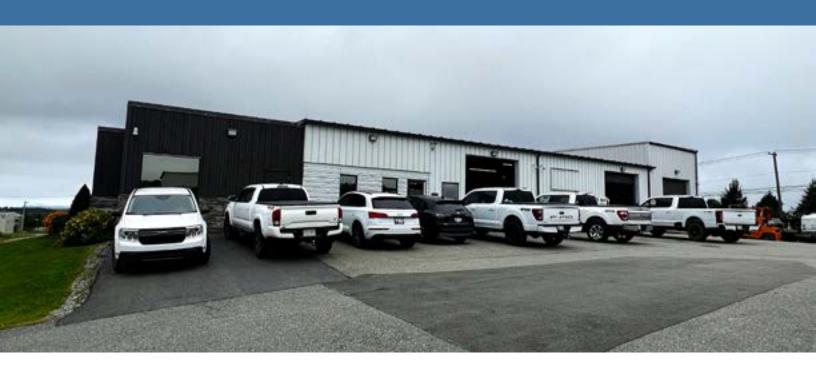

### **Property Details**

| LOCATION        | McAllister Industrial Park                    |
|-----------------|-----------------------------------------------|
| ZONING          | Medium Industrial                             |
| YEAR BUILT      | 1997                                          |
| RENOVATED       | 2001 (addition)                               |
| LOT SIZE        | 1.57 acres                                    |
| BUILDING AREA   | 4,800 SF                                      |
| NET RENT        | \$12.00 PSF                                   |
| OPERATING COSTS | TBD                                           |
| TOTAL FLOORS    | 1                                             |
| GRADE DOORS     | 3 x 12' High                                  |
| DOCK DOORS      | 1                                             |
| CLEAR HEIGHT    | 2,500 SF with 12' and 1,080 SF with 16'       |
| PARKING         | Paved surface parking adjacent to building on |
|                 | both sides                                    |

### **Property Photos**