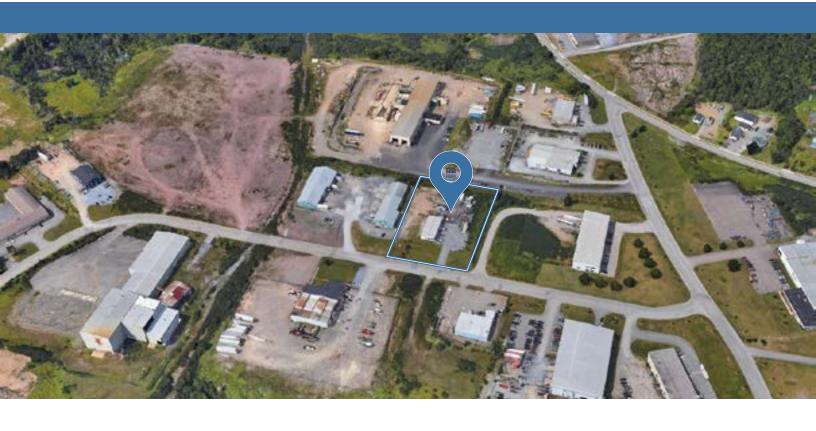

METAL ROOF: New portion 2019. Balance of roof approx. 1997 (original) SECURITY SYSTEM with exterior cameras to remain

Well located near the entrance to the McAllister Industrial Park. Ideal location for companies in the energy sector or any industrial related business. The McAllister Industrial Park is growing with new construction nearby. Snowplowing provided by landlord.

### **Property Details**

| LOCATION        | McAllister Industrial Park                    |
|-----------------|-----------------------------------------------|
| ZONING          | Medium Industrial                             |
| YEAR BUILT      | 1997                                          |
| RENOVATED       | 2001 (addition)                               |
| LOT SIZE        | 1.57 acres                                    |
| BUILDING AREA   | 4,800 SF                                      |
| NET RENT        | \$12.00 PSF                                   |
| OPERATING COSTS | TBD                                           |
| TOTAL FLOORS    | 1                                             |
| GRADE DOORS     | 3 x 12' High                                  |
| DOCK DOORS      | 1                                             |
| CLEAR HEIGHT    | 2,500 SF with 12' and 1,080 SF with 16'       |
| PARKING         | Paved surface parking adjacent to building on |
|                 | both sides                                    |