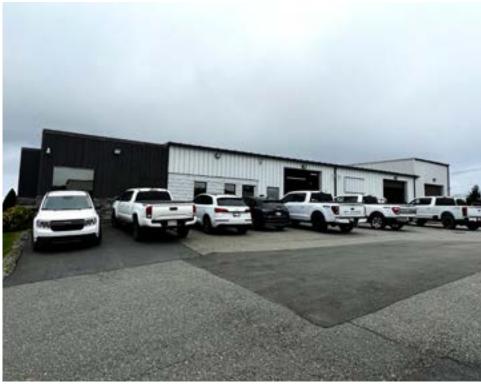

| LOT SIZE        | 1.57 acres                                    |
| BUILDING AREA   | 4,800 SF                                      |
| NET RENT        | \$12.00 PSF                                   |
| OPERATING COSTS | TBD                                           |
| TOTAL FLOORS    | 1                                             |
| GRADE DOORS     | 3 x 12' High                                  |
| DOCK DOORS      | 1                                             |
| CLEAR HEIGHT    | 2,500 SF with 12' and 1,080 SF with 16'       |
| PARKING         | Paved surface parking adjacent to building on |
|                 | both sides                                    |



www.bbrokers.ca



### **Property Photos**

# 26 Whitebone Way | Saint John, NB Stephanie Turner & Brock Turner









12 Smythe St, Suite 104 Saint John, NB E2L 5G5

Stephanie Turner (506) 333-3442 sturner@bbrokers.ca www.bbrokers.ca Brock Turner (506) 271-2770 bturner@bbrokers.ca www.bbrokers.ca



### **Property Photos**

# 26 Whitebone Way | Saint John, NB Stephanie Turner & Brock Turner













Stephanie Turner
12 Smythe St, Suite 104
Saint John, NB
E2L 5G5
Stephanie Turner
(506) 333-3442
sturner@bbrokers.ca
www.bbrokers.ca

Brock Turner (506) 271-2770 bturner@bbrokers.ca www.bbrokers.ca





#### 26 Whitebone Way | Saint John, NB

#### **Stephanie Turner**

(506) 333-3442 sturner@bbrokers.ca 104-12 Smythe Street Saint John, NB E2L 5G5

#### **Brock Turner**

(506) 271-2770 bturner@bbrokers.ca

BRUNSWICK

bbrokers.ca

COMMERCIAL REAL ESTATE