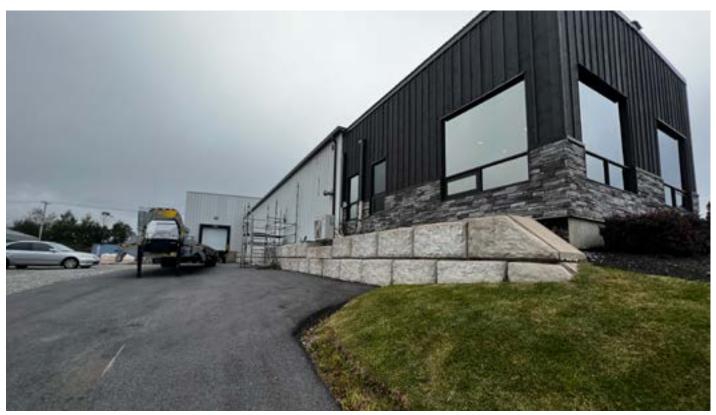

|
| LOT SIZE        | 1.57 acres                                    |
| BUILDING AREA   | 4,800 SF                                      |
| NET RENT        | \$12.00 PSF                                   |
| OPERATING COSTS | TBD                                           |
| TOTAL FLOORS    | 1                                             |
| GRADE DOORS     | 3 x 12' High                                  |
| DOCK DOORS      | 1                                             |
| CLEAR HEIGHT    | 2,500 SF with 12' and 1,080 SF with 16'       |
| PARKING         | Paved surface parking adjacent to building on |
|                 | both sides                                    |



www.bbrokers.ca



### **Property Photos**

# 26 Whitebone Way | Saint John, NB Stephanie Turner & Brock Turner









12 Smythe St, Suite 104 Saint John, NB E2L 5G5

Stephanie Turner (506) 333-3442 sturner@bbrokers.ca www.bbrokers.ca Brock Turner (506) 271-2770 bturner@bbrokers.ca www.bbrokers.ca



### **Property Photos**

# 26 Whitebone Way | Saint John, NB Stephanie Turner & Brock Turner













Stephanie Turner
12 Smythe St, Suite 104
Saint John, NB
E2L 5G5
Stephanie Turner
(506) 333-3442
sturner@bbrokers.ca
www.bbrokers.ca

Brock Turner (506) 271-2770 bturner@bbrokers.ca www.bbrokers.ca





#### 26 Whitebone Way | Saint John, NB

#### **Stephanie Turner**

(506) 333-3442 sturner@bbrokers.ca 104-12 Smythe Street Saint John, NB E2L 5G5

#### **Brock Turner**

(506) 271-2770 bturner@bbrokers.ca

BRUNSWICK

bbrokers.ca

COMMERCIAL REAL ESTATE