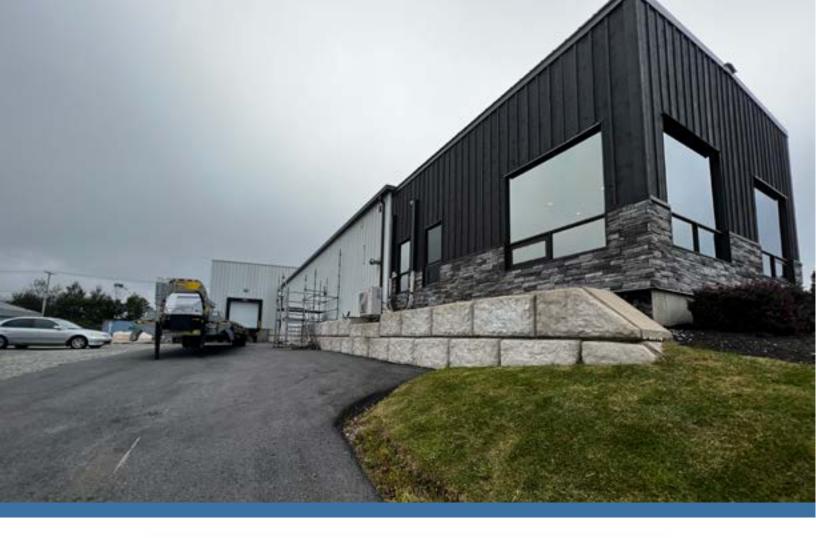

### **Property Highlights**

\$12.00 PSF

LEASE RATE is \$12.00/sq ft(net)+ operating costs TBD. 4,800 sq ft Industrial Building for sale on 1.57 Acres. Recent exterior improvements and landscaping give this property great curb appeal.

METAL ROOF: New portion 2019. Balance of roof approx. 1997 (original) SECURITY SYSTEM with exterior cameras to remain

Well located near the entrance to the McAllister Industrial Park. Ideal location for companies in the energy sector or any industrial related business. The McAllister Industrial Park is growing with new construction nearby. Snowplowing provided by landlord.

### **Property Photos**