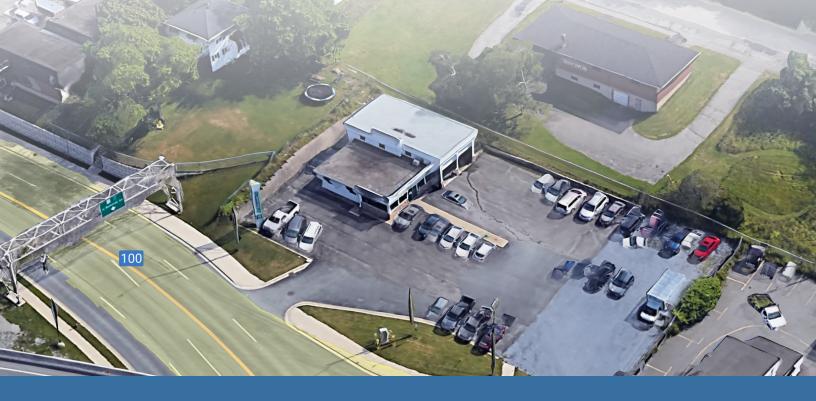

# sale price **\$750,000**

This well located property has been painstakingly renovated with office space, high ceilinged garage bay, basement for storage and large fenced compound. Ideal for either retail or light industrial uses, it has been home to A & W, national rental car providers, and car dealerships.

## **Property Details**

| Address               | 242 Rothesay Avenue                                    |  |
|-----------------------|--------------------------------------------------------|--|
| Municipality          | Saint John                                             |  |
| Asset Type            | Retail/Light Industrial                                |  |
| Zoning                | Corridor Commercial (CC)                               |  |
| Doors                 | 2 x Drive-in Grade Door                                |  |
| Lot Size              | 0.45 acres                                             |  |
| Building Area         | 2,515 sf plus basement                                 |  |
|                       | 1,254 sf of office, 1,261 sf high ceilinged garage bay |  |
| Parking               | Fenced compound                                        |  |
| Assessed Value (2024) | \$331,500                                              |  |
| Taxes (2024)          | \$15,121.04                                            |  |
| Sale Price            | \$750,000                                              |  |