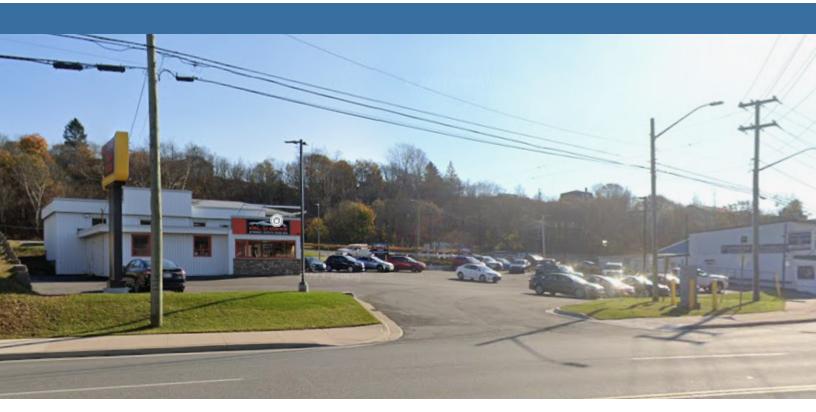

# sale price **\$750,000**

This well located property has been painstakingly renovated with office space, high ceilinged garage bay, basement for storage and large fenced compound. Ideal for either retail or light industrial uses, it has been home to A & W, national rental car providers, and car dealerships.

with quick access to Highway 1 and the uptown area, 242 Rothesay Avenue is ideal for any business who may be currently renting and would like to own.