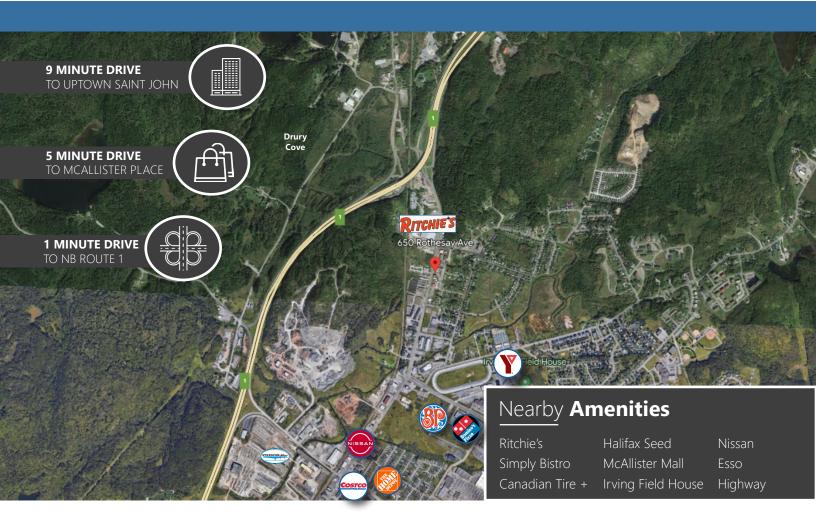

with quick access to Highway 1 and the uptown area, 242 Rothesay Avenue is ideal for any business who may be currently renting and would like to own.