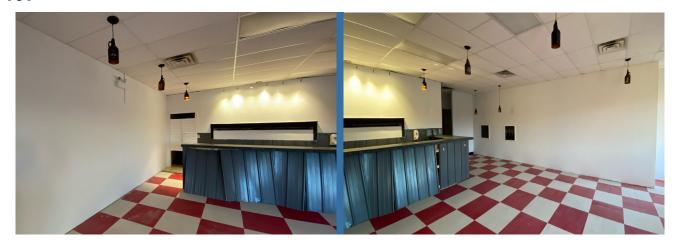

### **Property Highlights**

\$16.00 psf

\$10.38 psf (plus HST & utilities)

This opportunity represents various options of commercial space, ideal for retail or office/professional services use. Unit 107 (1,377 SF) is a former pub, with previous tenant fixturing remaining, including built-in bar and kitchen vent hood. The unit next door is also available (877 SF).

#### **UNIT 107**

www.bbrokers.ca