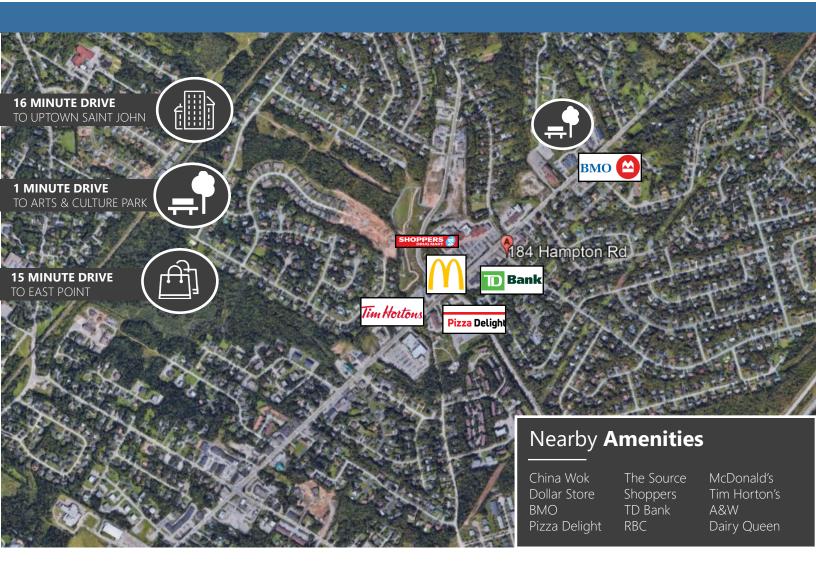

Situated in the heart of Kennebecasis Valley's retail node, this property offers high visibility and exposure. Property features include good frontage, free on-site parking and excellent signage opportunities.

SIGNAGE OPPORTUNITIES

ON-SITE PARKING

TRANSIT ACCESSIBLE

## AVAILABLE IMMEDIATELY

| LISTING ID                 | 20126                                                      |
|----------------------------|------------------------------------------------------------|
| PROPERTY TYPE              | Multi-tenant strip mall                                    |
| ZONING                     | Commercial                                                 |
| NUMBER OF FLOORS           | One                                                        |
| SIZES AVAILABLE            | Unit 106: 877 sf Note: Units 106 and 107 can be leased     |
|                            | Unit 107: 1,377 sf   seperately or combined for 2,254 SF   |
| MAX CONTIGUOUS SPACE       | 2,254 SF                                                   |
| MIN DIVISIBLE SPACE        | 877 SF                                                     |
| <b>EXISITING CONDITION</b> | Vacant                                                     |
| PARKING                    | Ample paved parking for customers and employees (free)     |
| NEIGHBOURING TENANTS       | Vogue Optical, Avenir Hearing, Salvatore Pizza and TD Bank |
| SIGNAGE OPPORTUNITIES      | On building facade and strip plaza's 'monument sign'       |