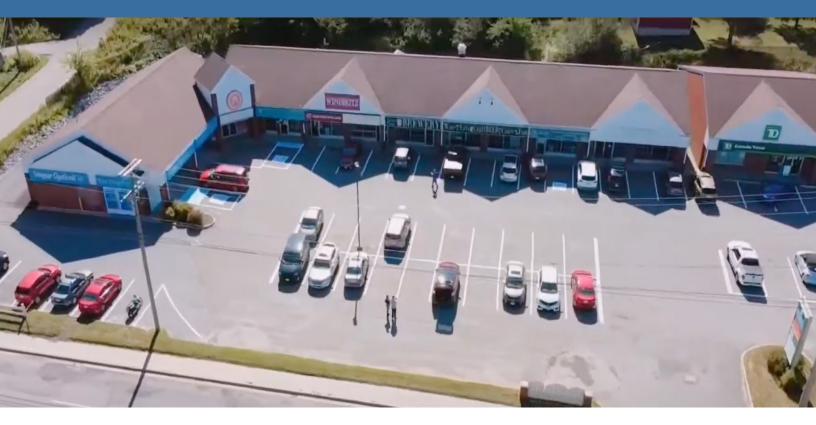

Situated in the heart of Kennebecasis Valley's retail node, this property offers high visibility and exposure. Property features include good frontage, free on-site parking and excellent signage opportunities.

SIGNAGE OPPORTUNITIES

ON-SITE PARKING

TRANSIT ACCESSIBLE

## AVAILABLE IMMEDIATELY

| LISTING ID                 | 20126                                                      |
|----------------------------|------------------------------------------------------------|
| PROPERTY TYPE              | Multi-tenant strip mall                                    |
| ZONING                     | Commercial                                                 |
| NUMBER OF FLOORS           | One                                                        |
| SIZES AVAILABLE            | Unit 106: 877 sf Note: Units 106 and 107 can be leased     |
|                            | Unit 107: 1,377 sf   seperately or combined for 2,254 SF   |
| MAX CONTIGUOUS SPACE       | 2,254 SF                                                   |
| MIN DIVISIBLE SPACE        | 877 SF                                                     |
| <b>EXISITING CONDITION</b> | Vacant                                                     |
| PARKING                    | Ample paved parking for customers and employees (free)     |
| NEIGHBOURING TENANTS       | Vogue Optical, Avenir Hearing, Salvatore Pizza and TD Bank |
| SIGNAGE OPPORTUNITIES      | On building facade and strip plaza's 'monument sign'       |