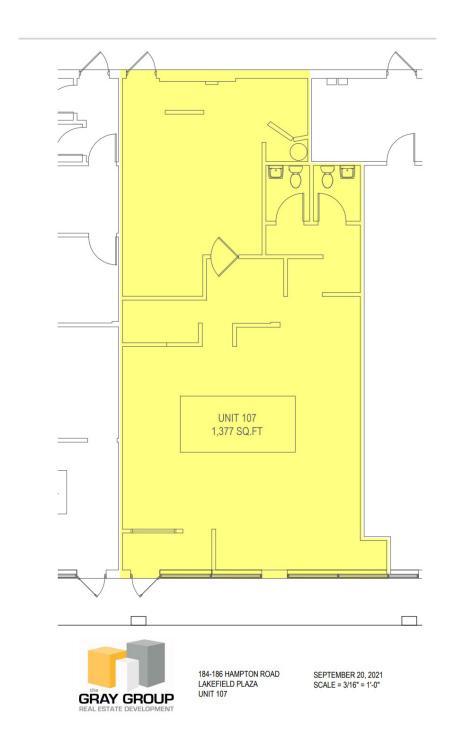

### **Property Highlights**

\$16.00 psf

\$10.38 psf (plus HST & utilities)

This opportunity represents various options of commercial space, ideal for retail or office/professional services use. Unit 107 (1,377 SF) is a former pub, with previous tenant fixturing remaining, including built-in bar and kitchen vent hood. The unit next door is also available (877 SF).

#### **UNIT 107**

www.bbrokers.ca