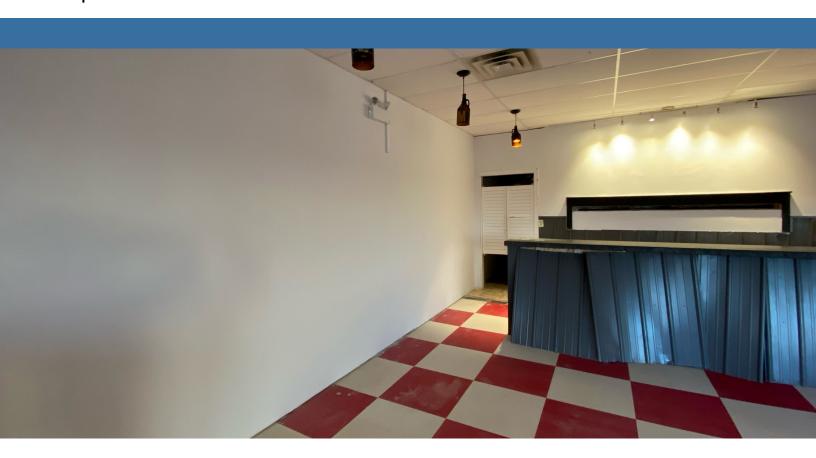

### **Property Highlights**

\$16.00 psf

\$10.38 psf (plus HST & utilities)

This opportunity represents various options of commercial space, ideal for retail or office/professional services use. Unit 107 (1,377 SF) is a former pub, with previous tenant fixturing remaining, including built-in bar and kitchen vent hood. The unit next door is also available (877 SF).

### **Property Photos**

#### **UNIT 106**

#### **UNIT 107**

www.bbrokers.ca