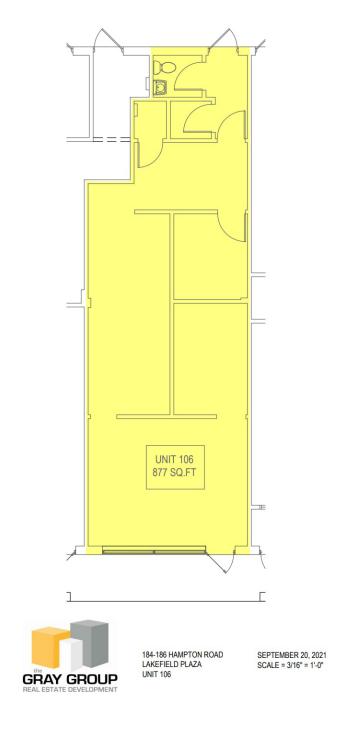

### **Property Highlights**

\$16.00 psf

\$10.38 psf (plus HST & utilities)

This opportunity represents various options of commercial space, ideal for retail or office/professional services use. Unit 107 (1,377 SF) is a former pub, with previous tenant fixturing remaining, including built-in bar and kitchen vent hood. The unit next door is also available (877 SF).

## AVAILABLE IMMEDIATELY

| LISTING ID                 | 20126                                                      |
|----------------------------|------------------------------------------------------------|
| PROPERTY TYPE              | Multi-tenant strip mall                                    |
| ZONING                     | Commercial                                                 |
| NUMBER OF FLOORS           | One                                                        |
| SIZES AVAILABLE            | Unit 106: 877 sf Note: Units 106 and 107 can be leased     |
|                            | Unit 107: 1,377 sf   seperately or combined for 2,254 SF   |
| MAX CONTIGUOUS SPACE       | 2,254 SF                                                   |
| MIN DIVISIBLE SPACE        | 877 SF                                                     |
| <b>EXISITING CONDITION</b> | Vacant                                                     |
| PARKING                    | Ample paved parking for customers and employees (free)     |
| NEIGHBOURING TENANTS       | Vogue Optical, Avenir Hearing, Salvatore Pizza and TD Bank |
| SIGNAGE OPPORTUNITIES      | On building facade and strip plaza's 'monument sign'       |

#### **UNIT 106**