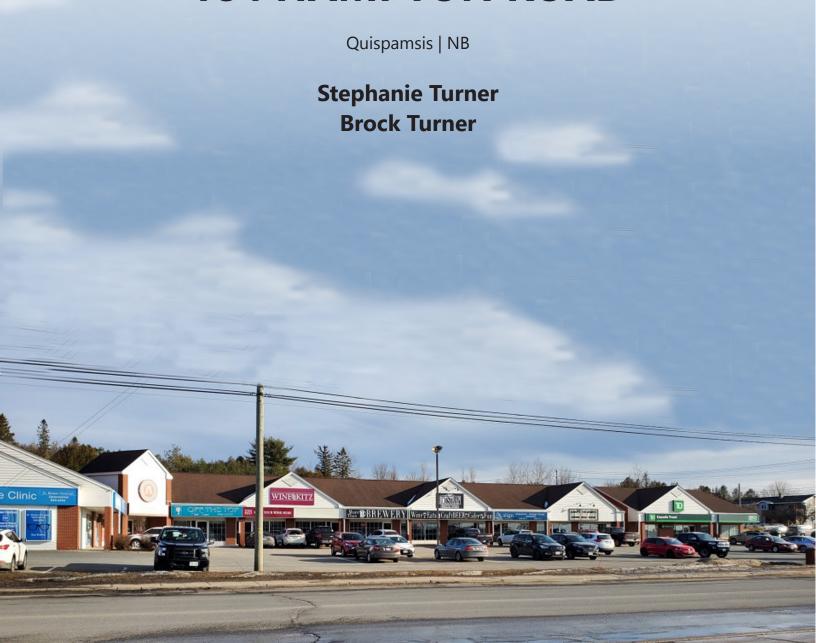

Situated in the heart of Kennebecasis Valley's retail node, this property offers high visibility and exposure. Property features include good frontage, free on-site parking and excellent signage opportunities.

SIGNAGE OPPORTUNITIES

ON-SITE PARKING

TRANSIT ACCESSIBLE

## AVAILABLE IMMEDIATELY

| LISTING ID                 | 20126                                                      |
|----------------------------|------------------------------------------------------------|
| PROPERTY TYPE              | Multi-tenant strip mall                                    |
| ZONING                     | Commercial                                                 |
| NUMBER OF FLOORS           | One                                                        |
| SIZES AVAILABLE            | Unit 106: 877 sf Note: Units 106 and 107 can be leased     |
|                            | Unit 107: 1,377 sf   seperately or combined for 2,254 SF   |
| MAX CONTIGUOUS SPACE       | 2,254 SF                                                   |
| MIN DIVISIBLE SPACE        | 877 SF                                                     |
| <b>EXISITING CONDITION</b> | Vacant                                                     |
| PARKING                    | Ample paved parking for customers and employees (free)     |
| NEIGHBOURING TENANTS       | Vogue Optical, Avenir Hearing, Salvatore Pizza and TD Bank |
| SIGNAGE OPPORTUNITIES      | On building facade and strip plaza's 'monument sign'       |